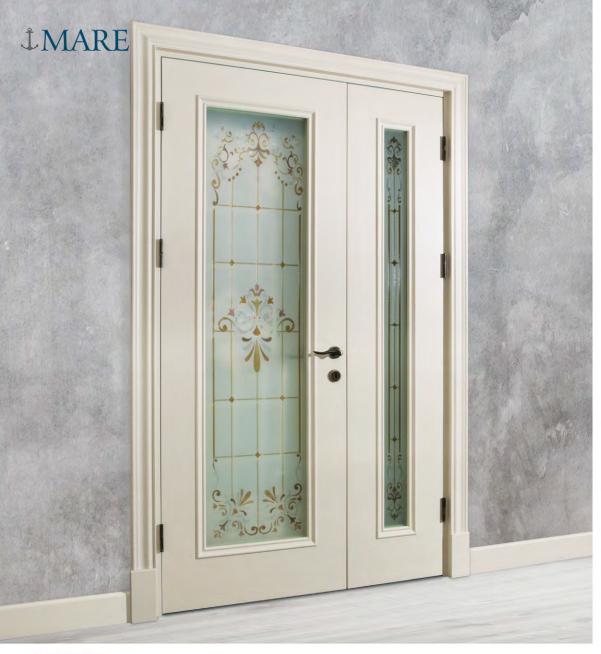

FL-52 Kırık Beyaz Lake / Misty White Lacquer

Mare, klasik ve estetik çizgileriyle rafine bir tasarım ortaya çıkararak ahşabın sıcaklığını evinize getiriyor. Ahşabın sıcaklığı ve mat lake renk seçenekleriyle yaşam alanlarınızın havasını değiştirecek.

Mare, classical and aesthetic lines reveal a refined design bringing the warmth of wood to your home. Warmth of wood and matt lacquer colours will change ambience of your living spaces.

MR-11 Kaşmir Lake / Cashmere Lacquer