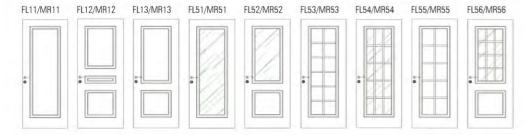

FL-11 Açık Gri Lake / Light Gray Lacquer

FL-51 Açık Gri Lake / Light Gray Lacquer

Floria door model adds function and aesthetics to your spaces.

FL-55 Çift Kanat Kaşmir Lake / Cashmere Lacquer

FL-11 Kaşmir Lake / Cashmere Lacquer

FL-52 Kırık Beyaz Lake / Misty White Lacquer

Mare, klasik ve estetik çizgileriyle rafine bir tasarım ortaya çıkararak ahşabın sıcaklığını evinize getiriyor. Ahşabın sıcaklığı ve mat lake renk seçenekleriyle yaşam alanlarınızın havasını değiştirecek.

Mare, classical and aesthetic lines reveal a refined design bringing the warmth of wood to your home. Warmth of wood and matt lacquer colours will change ambience of your living spaces.

MR-11 Kaşmir Lake / Cashmere Lacquer