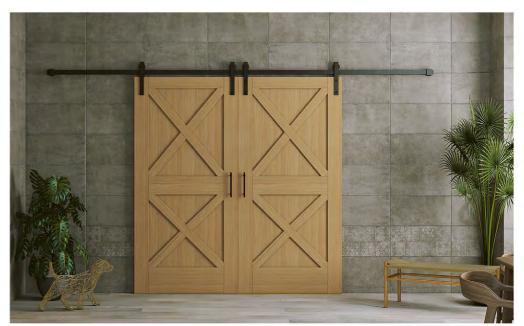

Mekana Özel Çözümler Site Specific Solutions

Ahır Kapısı / Barn Door

**V**arte∥a

| G                | H               | I                |
|------------------|-----------------|------------------|
| Duvar Boy Ölçüsü | Kasa boy ölçüsü | Geçiş boy ölçüsü |
| 2100mm           | 2085mm          | 2050mm           |