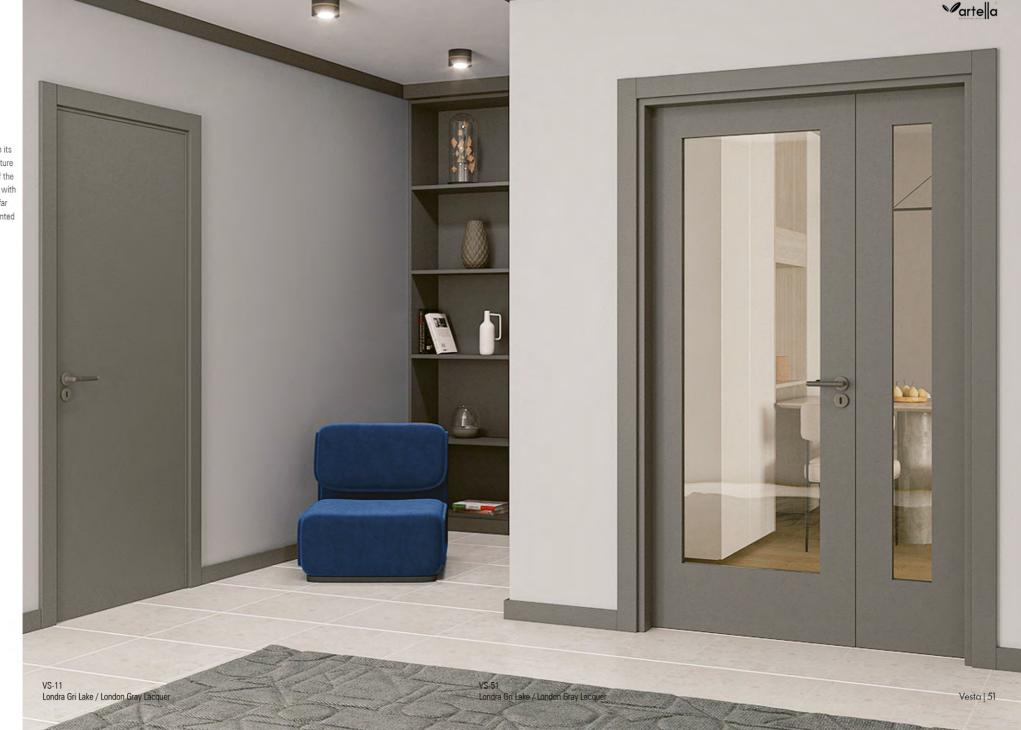

VS-11 Londra Gri / London Gray Lacquer

VS-51 Londra Gri / London Gray Lacquer

VS-14 Maun / Mahogany

Mekânlarında canlılığı ve ferahlığı arayanların birçok renk ve ahşap kaplama seçeneği ile tasarımına yön verebileceği Vesta Serisi, ahşap kapılarına uyum gösteren camlı kapı modelleri ile sizlere birçok değişik alternatifin kapısını açıyor...

Vesta Series in which the ones looking for liveliness and comfort in their places can give direction to the design with many color and wooden coating options open the doors of various alternatives for you with the glass doors showing harmony with the wooden doors ...