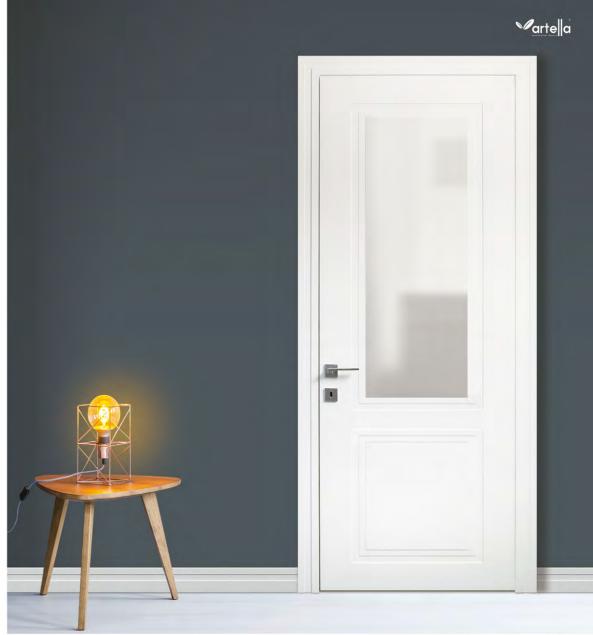

EC-12 Açık Gri Lake / Light Gray Lacquer

EC-52 Kaşmir Lake / Cashmere Lacquer

Çağdaş yaşamın ve mimari tasarımın estetik, kalite ve işlevsellikle bütünleştiği yeni nesil kapılar... Ahşap kasa ve pervazlara özel menteşeler ile monte edilen komple cam kanatlar ile tasarlanan Lucent serisi, sınırsız sayıda cam deseni ve ayrıcalıklı bir etki ile yaratıcılığınızı konuşturuyor. İster firma logosu ister fotoğraf ister tema ister nesneler ile iş yerinde kendinizi ifade etmenin sıra dışı ve çarpıcı şekli Lucent Serisi ile mümkün. Birbirinden farklı 30 kasa pervaz renginde hiçbir kısıtlama olmaksızın kendi tasarımınız olan cam kanatları uyum içinde kullanarak hem sade hem gösterişli bir iş alanına sahip olabilirsiniz.

New generation doors on which the contemporary life and architectural design are combined with aesthetics, quality and functionality ...

The Lucent series designed with the complete glass leafs mounted with the special hinges to the wooden

leafs mounted with the special hinges to the wooden frame and architrave make your creativity speak with the limitless number of the glass patterns and privileged effect. The extraordinary and striking form of expressing yourself in working place with both firm logo, photograph, theme and objects is possible with the Lucent Series.