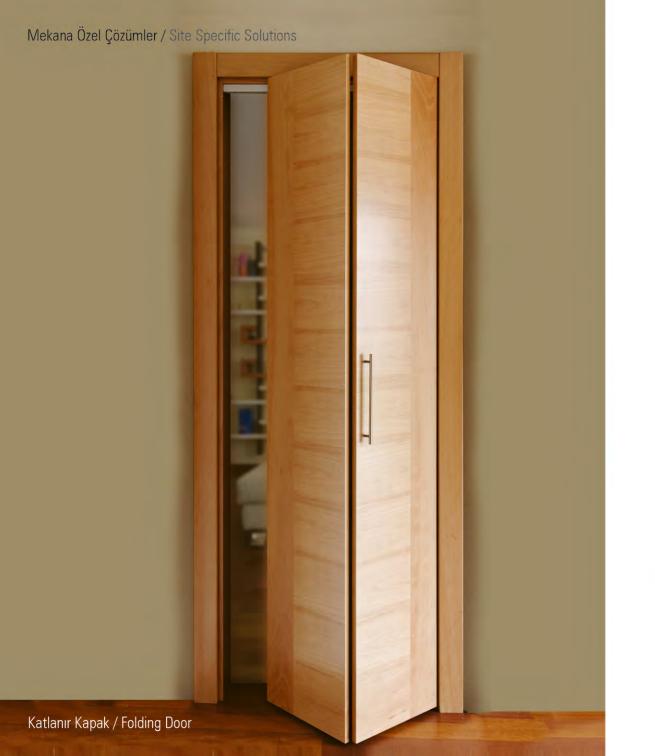

Özel mekânlara farklı yaklaşımlar; Açık sürgü, gizli sürgü, katlanır ve çarpan kapılar. Artella sürme kapı sistemleri ve katlanır kapı sistemleri; kapının kapladığı alanı en aza indirgeyerek yaşam alanlarını daha fonksiyonel ve daha ferah olarak kullanılmasında etkin rol oynarken aynı zamanda modern ve estetik bir görünüm sağlamaktadır. Alan kaybını sıfıra indirirken zerafeti ile dekorasyonu tamamlayıcı bir öğe haline gelen bu tip sistemler günümüzde birçok küçük mekânda fonksiyonel çözüm için başrolü oynamaktadır. Hem katlanır ve çarpan kapı sistemlerinin, hem de kilitli ve kilitsiz olma seçenekleri ile birçok yaşam alanının şimdiden vazgeçilmezleri arasına giren sürgülü kapı sistemlerinin; Artella'nın her mekâna özel çözümleri ve sürgülü sistemlerde estetiği artıran modelleri ile sizlerin yaşamında önemli bir yeri olacak.

The different approaches to the special places; Open sliding, concealed sliding, folding and swinging doors. Artella sliding door systems and folding door systems decrease the area that the door covers to the minimum and play an efficient role in the usage of the living areas as more functional and more refreshing and also provides modern and aesthetic appearance. This type of systems which decreases the area loss to zero and makes the elegance and decoration as a complementary element plays the leading role for the functional solution in many small areas today.

The sliding door systems which are already among the indispensables of many living areas with both folding and swinging door systems and options of having locks or not will have an important place in your lives with the Artella's specific solutions for each place and its models increasing aesthetics in the sliding systems.