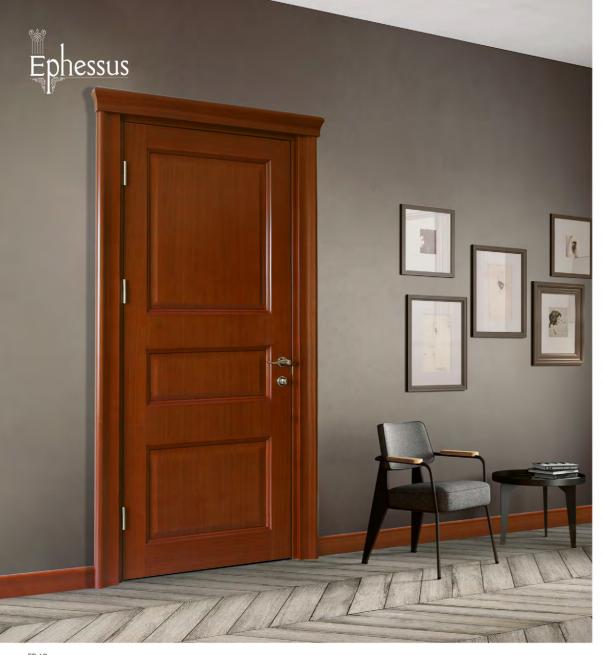

MR-53 Doğal Meşe / Natural Oak

Her devirde vazgeçilmez olan bir seriyi vazgeçilmez kılan özelliklerin tamamı Ephessus serisinde buluşuyor. Tercihini doğal ahşap malzemeden yana kullananların klasikleşmiş seçimi olan Ephessus Serisi, komple dolu malzemeden yapılan kanadıyla dayanıklılık ve gücü hissettiriyor.

All of the features that make a series at all times indispensable meet in the Ephessus series.

The Ephessus series is the classical choice for the ones preferring natural wood, power and endurance is felt with its solid structured leaf.

EP-11 Maun / Mahogany

EP-51 Maun / Mahogany

EP-12 Maun / Mahogany

EP-52 / 53 Maun / Mahogany

800+450mm 1245mm

900+450mm 1345mm

1295mm

850+450mm