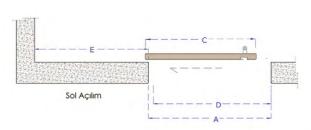

# 1 TAM 2 YARIM, 3 KANATLI KAPI GENİŞLİK ÖLÇÜLERİ A Duvar boşluğu B Kasa ölçüsü 1550-1599mm 1530mm 350+750+350mm 1600-1649mm 1580mm 350+800+350mm 1700-1749mm 1680mm 400+800+400mm

1800-1849mm

1850-1899mm

1900-1949mm

1780mm

1830mm

1880mm

| Duvar Boy Ölçüsü | Kasa boy ölçüsü | Geçiş boy ölçüsü                                  |     |
|------------------|-----------------|---------------------------------------------------|-----|
| 2120mm           | 2105mm          | 2064mm                                            |     |
|                  |                 |                                                   |     |
|                  |                 |                                                   |     |
|                  |                 |                                                   | F   |
|                  |                 |                                                   |     |
|                  |                 |                                                   | 1   |
|                  |                 |                                                   |     |
|                  |                 |                                                   | 1   |
|                  |                 | / <del>************************************</del> | dc  |
|                  | (83023          | Service of 1                                      | 3   |
|                  | (               |                                                   | - 3 |
|                  | )28.823         | EDMINES                                           |     |