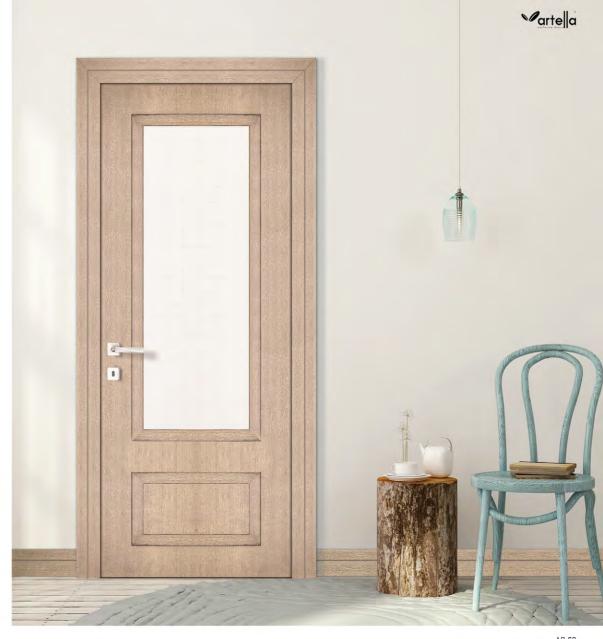

Dengeli tasarım, yüksek kaliteyi ve sıcaklığı ayrıntılarında hissettiren sıradışı bir ürün.

Artemis is a line of lacquered doors with a neoclassic design for the elegant homes.

Extraordinary approach seen in the harmony of its design, in the high quality of finishes and details that transmit a warm sensation.



Doğal Ceviz / Natural Walnut

AR-52 Doğal Ceviz / Natural Walnut

Artemis serisi, elegant evler için tasarlanmış neoklasik ahşap kaplamalı ürünlerden oluşmaktadır. Dengeli tasarımı, yüksek kaliteyi ve sıcaklığı ayrıtılarında hissettiren sıradışı bir ürün.

Artemis is a line of wood veneered doors with a neoclassic design for the elegant homes.

Extraordinary approach seen in the harmony of its design, in the high quality of finishes and details that transmit a warm sensation.





AR-13 Koyu Gri Mat Lake / Dark Gray Matte Lacquer

AH-53 Beyazlatılmış Meşe / Blanched Oak

Artemis serisi, manyetik kilit ve gizli menteşe gibi en yeni aksesuar seçenekleri ile duvar içi sürme sistem gibi mekana özel çözümlerin kullanılmasını mümkün kılmaktadır. Sade dokunuşlar ve pratik bir zariflik, Sadece hayal gücünüz ve dekorasyon zevkinize hitap eden, tasarımını sadelikle bütünleştiren Flat Serisi, sizi kendine hayran bırakacak. Bir kapıdan ziyade dekorasyonunuzun tamamlayıcı unsuru olan Flat serisi sizi sadeliğe davet ediyor.

Simple elegance and practical touches,
Flat Series will affect your appeal to your imagination
and decoration taste with integrating design and the
extraordinary simplicity. A complementery element
of your decoration rather than merely a door,
Flat series i