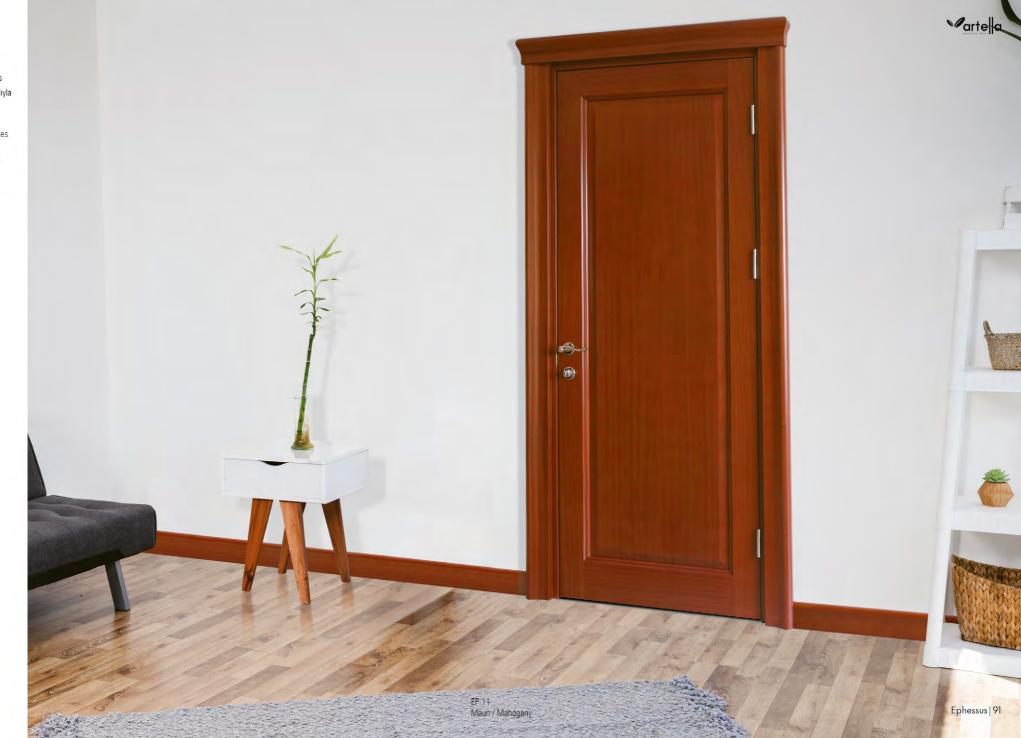

MR-53 Doğal Meşe / Natural Oak

Her devirde vazgeçilmez olan bir seriyi vazgeçilmez kılan özelliklerin tamamı Ephessus serisinde buluşuyor. Tercihini doğal ahşap malzemeden yana kullananların klasikleşmiş seçimi olan Ephessus Serisi, komple dolu malzemeden yapılan kanadıyla dayanıklılık ve gücü hissettiriyor.

All of the features that make a series at all times indispensable meet in the Ephessus series.

The Ephessus series is the classical choice for the ones preferring natural wood, power and endurance is felt with its solid structured leaf.

EP-11 Maun / Mahogany

EP-51 Maun / Mahogany

EP-12 Maun / Mahogany

EP-52 / 53 Maun / Mahogany

800+450mm 1245mm

900+450mm 1345mm

1295mm

850+450mm