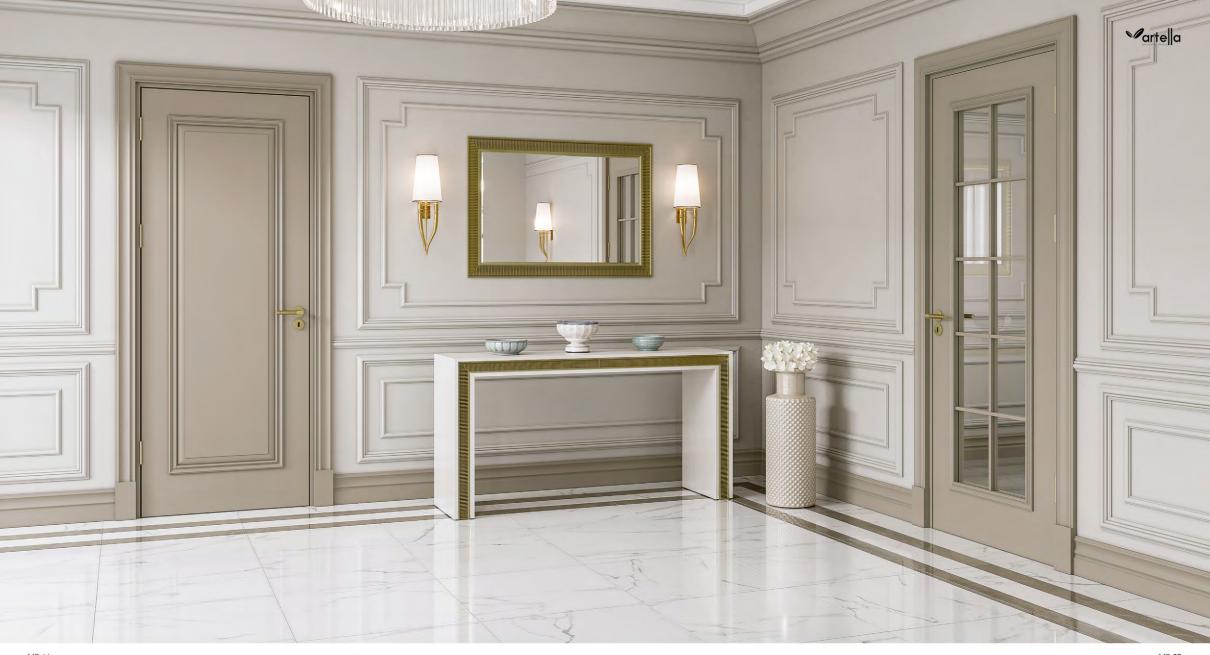

FL-52 Kırık Beyaz Lake / Misty White Lacquer

Mare, klasik ve estetik çizgileriyle rafine bir tasarım ortaya çıkararak ahşabın sıcaklığını evinize getiriyor. Ahşabın sıcaklığı ve mat lake renk seçenekleriyle yaşam alanlarınızın havasını değiştirecek.

Mare, classical and aesthetic lines reveal a refined design bringing the warmth of wood to your home. Warmth of wood and matt lacquer colours will change ambience of your living spaces.

MR-11 Kaşmir Lake / Cashmere Lacquer