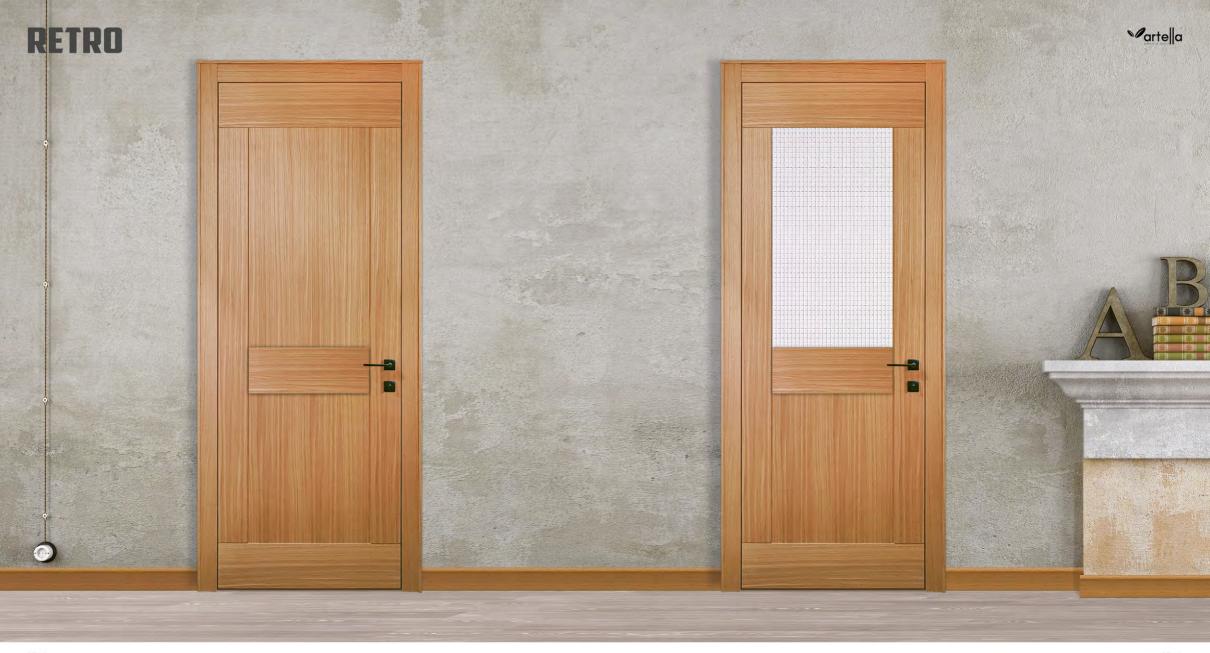

New trend for schools, hospitals and offices;

Harmony of aluminum frame with vivid colour door leaves will change your aura.

Klasik ve Lüks çizgilerin harmanladığı Retro serisi sizleri geçmişe götürecek.

Farklı tarzı ve şık tasarımı ile evlerinize değer katacak.

Retro series are blending classic and luxury lines to take you back in time.

It will add value to your homes with different style and stylish design.

RT-11 Isıl Meşe / Warm Oak

RT-51 Isıl Meşe / Warm Oak

RT-12 Natural Meşe / Natural Oak

RT-52 Natural Meşe / Natural Oak

RT-14 Natural Meşe / Natural Oak

RT-54 Beyazlatılmış Meşe / Blanched Oak

Klasikten vazgeçmeden modern çizgilerle tanışmanın en güzel yolu.