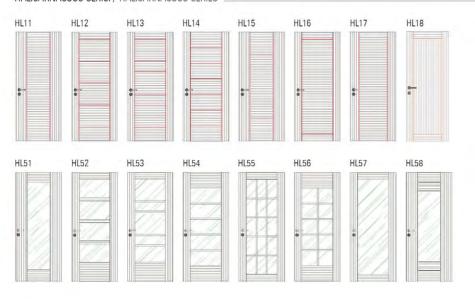

HL-18 Kara Meşe / Dark Oak

HL-51 Kara Meşe / Dark Oak

HL-15 Açık Tik / Light Teak

HL-55 Açık Tik / Light Teak

HL-56 Çift Kanat Fildişi Lake / Ivory Lacquer

HL-14 Kırık Beyaz Lake / Misty White Lacquer

HL-14 Fildişi Lake / Ivory Lacquer