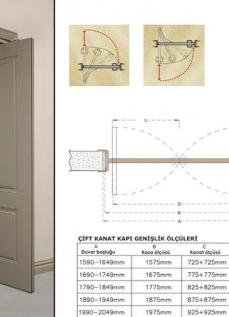

#### ÇİFT KANAT KAPI GENİŞLİK ÖLÇÜLERİ

| A<br>Duvar boşluğu | B<br>Kasa ölçüsü | C<br>Kanat ölçüsü | D<br>Geçiş alanı |
|--------------------|------------------|-------------------|------------------|
| 1300-1349mm        | 1280mm           | 600+600mm         | 1195mm           |
| 1500-1549mm        | 1480mm           | 700+700mm         | 1395mm           |
| 1700-1749mm        | 1680mm           | 800+800mm         | 1595mm           |
| 1900-1949mm        | 1880mm           | 900+900mm         | 1795mm           |