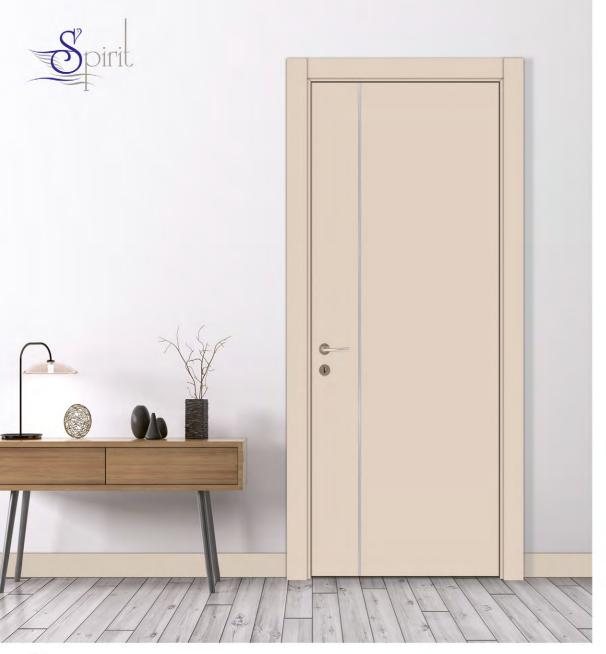

HL-11 Kapuçino Lake / Cappucino Lacquer

Modern çizgilere doğal dokunuşlar...

Yaşam alanı konseptini oluştururken tercihiniz dinamik bir tasarım sağlayan metal malzemeden yana mı?

Cevabınız evet ise doğallıktan ödün vermeden kapınızı dinamizme açıyoruz. Spirit serisi sizlere ahşap ile metal malzemelerin uyumunu gösteren bir seri olmakla kalmıyor, geleneksel Türk tasarımı ile modern teknolojinin birleşimiyle neler yapılabilir gösteriyor.

Natural touches to the modern lines ...
Do you prefer metal material providing a dynamic design while forming your living area concept?
If your answer is yes, we open your doors to the dynamism without making concessions from the naturality.

The Spirit series is not only a series that show the harmony of the wooden and metal materials to you, also show what can be achieved with the combination of the traditional Turkish design and modern technology.

ST-54 Bambu / Bamboo

ST-13 Bej Lake / Beige Lacquer

ST-53 Açık Tik / Light Teak

2005 ten beri süregelen bir Artella geleneği... Ahşap malzemenin doğal dokusundan doğan desenlerin ustalıkla harmanlanması ile oluşan birbirinden farklı kaplama dizaynları ile hareketi yaşam alanlarınıza taşıyan Vesta, kaliteden vazgeçemeyenlere sunduğu temel donanım özellikleriyle şimdiye kadar birçok gözde inşaat projesinde sizlerle birlikte oldu.