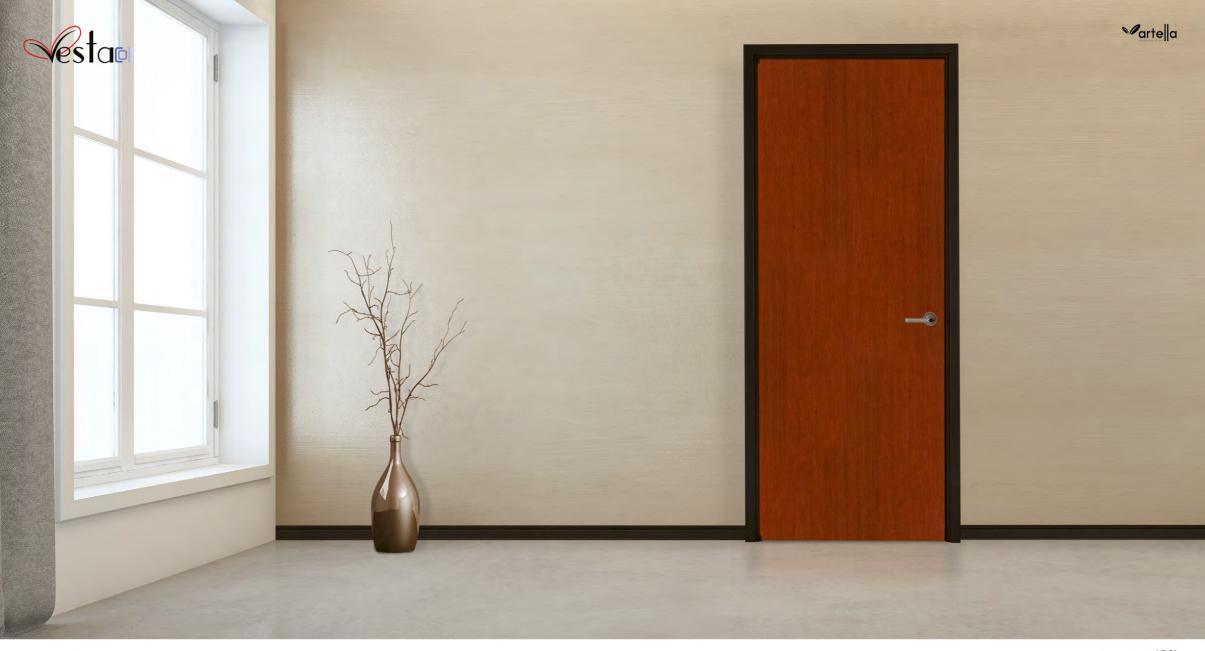

ST-54 Bambu / Bamboo

ST-13 Bej Lake / Beige Lacquer

ST-53 Açık Tik / Light Teak

2005 ten beri süregelen bir Artella geleneği... Ahşap malzemenin doğal dokusundan doğan desenlerin ustalıkla harmanlanması ile oluşan birbirinden farklı kaplama dizaynları ile hareketi yaşam alanlarınıza taşıyan Vesta, kaliteden vazgeçemeyenlere sunduğu temel donanım özellikleriyle şimdiye kadar birçok gözde inşaat projesinde sizlerle birlikte oldu.

An Artella tradition continuing since 2005 ...
Vesta bringing movement to your life areas with its 6 different coating designs formed with the mixture of the patterns arising from the natural tissue of the wooden material with the mastership has been with you with many favorite construction project so far with the basic hardware features it has represented to the one who cannot give up quality.

VS-11 Londra Gri / London Gray Lacquer

VS-51 Londra Gri / London Gray Lacquer

VS-14 Maun / Mahogany

Mekânlarında canlılığı ve ferahlığı arayanların birçok renk ve ahşap kaplama seçeneği ile tasarımına yön verebileceği Vesta Serisi, ahşap kapılarına uyum gösteren camlı kapı modelleri ile sizlere birçok değişik alternatifin kapısını açıyor...

Vesta Series in which the ones looking for liveliness and comfort in their places can give direction to the design with many color and wooden coating options open the doors of various alternatives for you with the glass doors showing harmony with the wooden doors ...