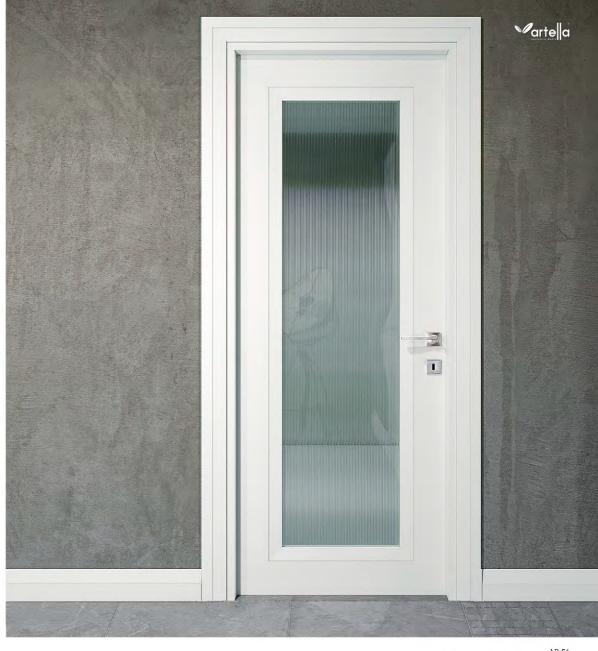

Artemis'in cazibesi.

Sadece kapı değil, eviniz için bir stil seçimi, doğallığın ruhunun beden bulduğu sofistike bir aksesuar.

Sadece lake boyalı kapılardan oluşan Giza serisinin ticari başarısı; bu yeni koleksiyona ilham vermiş, ahşabın cazibesi ile Artella'nın en çok satan minimalist bakış açısı bütünleştirilmiştir.

The charm of Artemis.

It is not just a door, it is a style choice for your home, a sophisticated accessory which embodies the spirit of nature.

The commercial success of the Giza lacquered doors inspired, the concept behind this new collection to unite the minimalist aspect of Artella's bestseller with the charm of wood.

Kırık Beyaz Lake / Misty White Lacquer

Kırık Beyaz Lake / Misty White Lacquer

Artemis serisi, elegant evler için tasarlanmış lake ürünlerden oluşmaktadır. Dengeli tasarım, yüksek kaliteyi ve sıcaklığı ayrıntılarında hissettiren sıradışı bir ürün.

Artemis is a line of lacquered doors with a neoclassic design for the elegant homes.

Extraordinary approach seen in the harmony of its design, in the high quality of finishes and details that transmit a warm sensation.