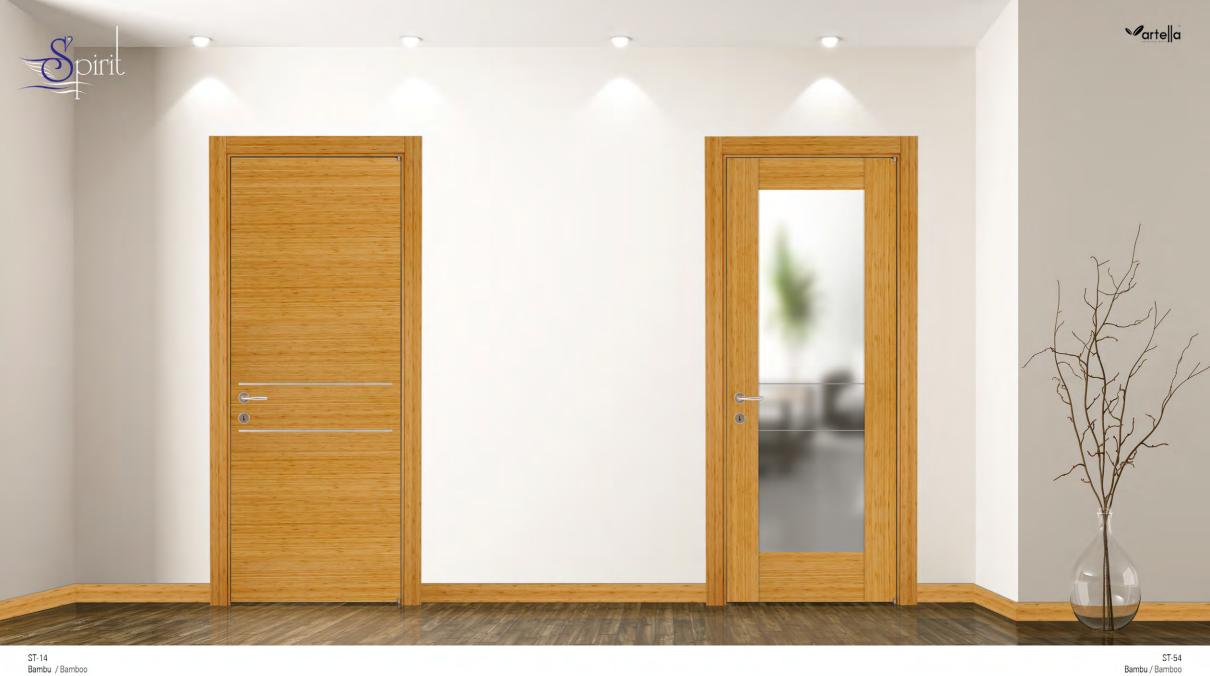

HL-11 Kapuçino Lake / Cappucino Lacquer

Modern çizgilere doğal dokunuşlar...

Yaşam alanı konseptini oluştururken tercihiniz dinamik bir tasarım sağlayan metal malzemeden yana mı?

Cevabınız evet ise doğallıktan ödün vermeden kapınızı dinamizme açıyoruz. Spirit serisi sizlere ahşap ile metal malzemelerin uyumunu gösteren bir seri olmakla kalmıyor, geleneksel Türk tasarımı ile modern teknolojinin birleşimiyle neler yapılabilir gösteriyor.

Natural touches to the modern lines ...
Do you prefer metal material providing a dynamic design while forming your living area concept?
If your answer is yes, we open your doors to the dynamism without making concessions from the naturality.

The Spirit series is not only a series that show the harmony of the wooden and metal materials to you, also show what can be achieved with the combination of the traditional Turkish design and modern technology.