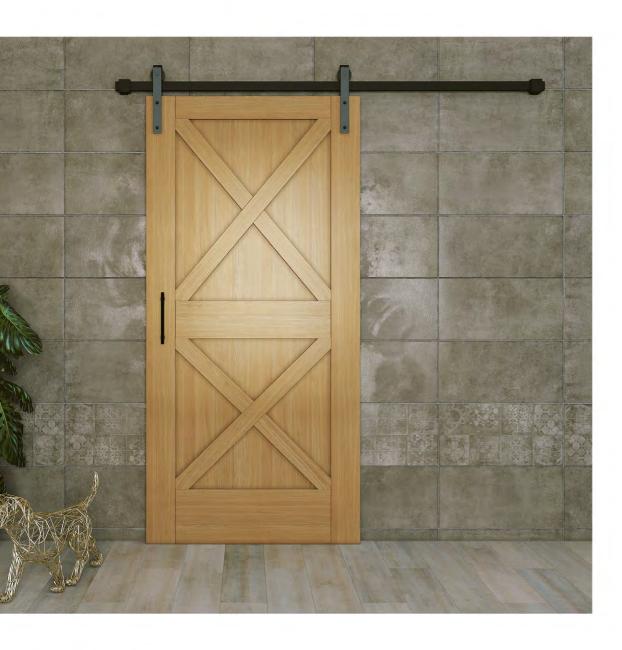

Mekana Özel Çözümler Site Specific Solutions

Ahır Kapısı / Barn Door

**V**arte∥a

| G                | H               | I                |
|------------------|-----------------|------------------|
| Duvar Boy Ölçüsü | Kasa boy ölçüsü | Geçiş boy ölçüsü |
| 2100mm           | 2085mm          | 2050mm           |