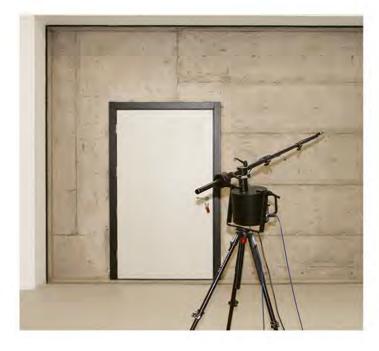

Artella yangına dayanımlı ahşap kapı setleri uluslararası akredite kuruluşlar tarafından test edilmiş ve raporlanmıştır. Buna göre, Artella koleksiyonunda; 30dk, 60dk, 90dk ve 120dk yangın dayanımı sağlayan kapılar bulunmaktadır. Bu kapı setleri talebe göre 33db, 36db ve 40,3 db ses yalıtımlı olarak da üretilebilmektedir.

Artella fire resistant wooden door sets have been tested and reported by internationally accredited organizations. Accordingly, in the Artella door collection; There are; 30min, 60min, 90min, 120min fire resistant doors. These door sets can be produced as 33db, 36db and 40,3 db soundproof according to demand.