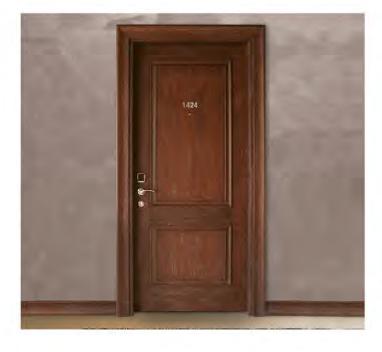

# Yangın Dayanımlı Kapılar / Fire Rated Doors

Yapılar için en büyük yaşamsal risklerin başında yangın geliyor. Tüm dünyada yaşanan felaketler yangın konusunda yapılarımızı daha güvenli hale getirmemiz gerektiğini ortaya koyuyor. Kapı ise yangın anında hem koruyucu hem de kaçış yolu olması sebebiyle yapının en önemli parçalarından biridir. Yangın konusuna ilişkili tüm yönetmeliklerde kapıların önemine vurgu yapılmaktadır.

Artella Ahşap Kapı Sistemleri, mekanlarda yangından korunma ihtiyacına yönelik, arge ve tasarım çalışmaları sonucunda, 2006 yılında yangın dayanımlı kapı serisini piyasaya sunarak kapı üreticileri arasında ön plana çıkmış ve her geçen yıl bu seriyi geliştirmiştir. Bu kapılar yangın dayanım özelliğine sahip oldukları gibi, aynı zamanda akustik ses yalıtımlı versivonları da temin edilebilmektedir.

Artella yangına dayanımlı ahşap kapı setleri uluslararası akredite kuruluşlar tarafından test edilmiş ve raporlanmıştır. Buna göre, Artella koleksiyonunda; 30dk, 60dk, 90dk ve 120dk yangın dayanımı sağlayan kapılar bulunmaktadır. Bu kapı setleri talebe göre 33db, 36db ve 40,3 db ses yalıtımlı olarak da üretilebilmektedir.

Yangına dayanıklı kapılar, ahşap kaplamalı, lake boyalı ve HPL laminat olarak üretilebilmektedir. Test standartları göz önünde bulundurularak İsteğe bağlı modeller oluşturulabilmektedir.

Yangına dayanıklı kapılar; otel, hastane, okul, etkinlik salonları, konut, iş yeri vb. birçok alanda kullanılabilir.