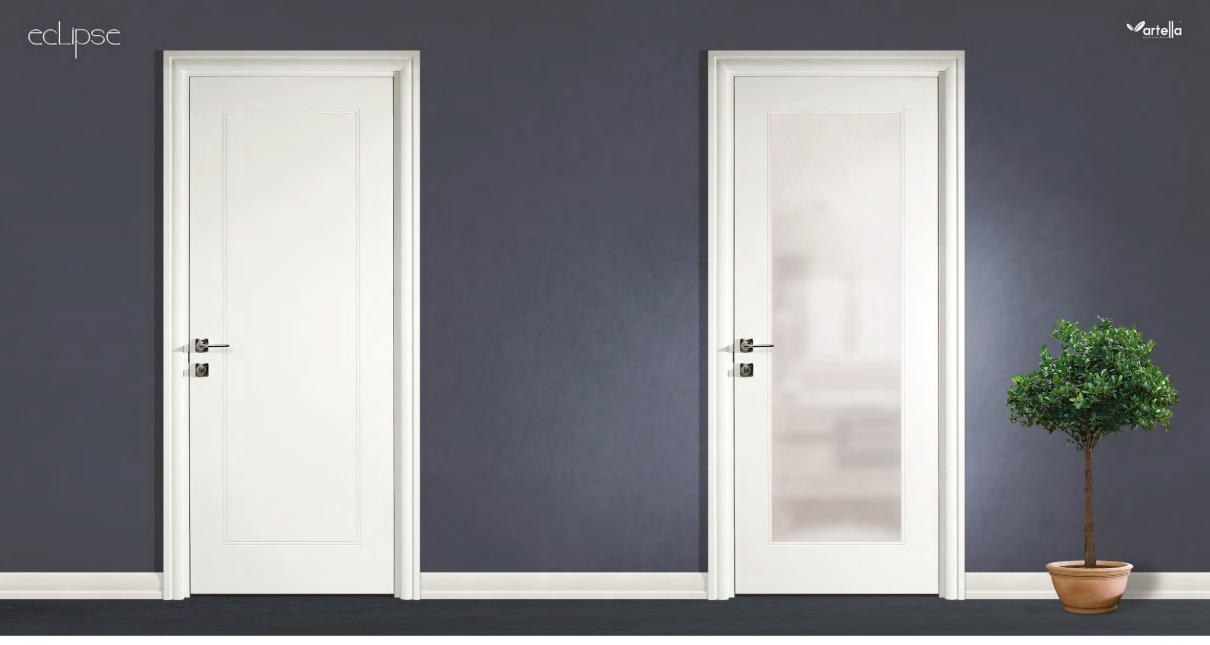

FT- 11 Doğal Ceviz / Natural Walnut

FT- 11 Mat Lake / Matte Lacquer

FT- 11 Mat Lake / Matte Lacquer

Alışılmışın dışına çıkmaya hazır mısınız?
Eclipse, farklı olma arzusundakilerin küçük ama etkili
dokunuşlar ile isteğine kavuştuğu yeni ve çarpıcı bir seri.
Sürgü mekanizma gibi farklı çözümlerin sorunsuzca uygulandığı
seri,özellikle şık pervazı ile etkileyici bir tarzı yansıtıyor.

Are you ready to steer off the ordinary?
Eclipse is a different and stunning serie for people who desire to be different with small but effective touches.
Different opening solutions such as sliding mechanism is easy applied with this series, presenting an impressive style with its characteristic chic architecture.

EC-12 Vizon Lake / Mink Lacquer

EC-51 Vizon Lake / Mink Lacquer

Kapıya yalın bir bakış.

A stare at the door.

EC-11 Kırık Beyaz Mat Lake / Misty White Matte Lacquer

EC-51 Kırık Beyaz Mat Lake / Misty White Matte Lacquer

Vesta ve Rhodes serilerine uyumlu kullanılabilen camlı Eclipse serisi birbirinden güzel modelleri ile kapılarınıza farklı bir ruh kazandıracak.

Eclipse glazed glass series are in compatible use with Vesta and Rhodes series. It will bring a different spirit to your doors with the charm of models contesting in beauty.