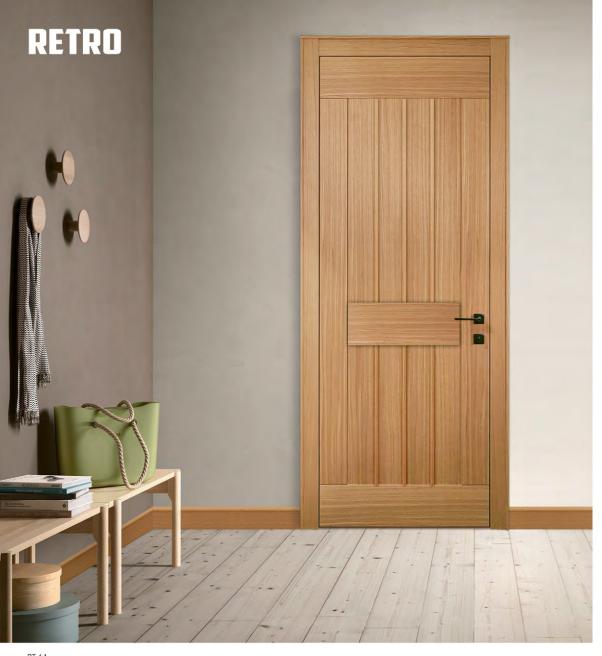

New trend for schools, hospitals and offices;

Harmony of aluminum frame with vivid colour door leaves will change your aura.

Klasik ve Lüks çizgilerin harmanladığı Retro serisi sizleri geçmişe götürecek.

Farklı tarzı ve şık tasarımı ile evlerinize değer katacak.

Retro series are blending classic and luxury lines to take you back in time.

It will add value to your homes with different style and stylish design.

RT-11 Isıl Meşe / Warm Oak

RT-51 Isıl Meşe / Warm Oak

RT-12 Natural Meşe / Natural Oak

RT-52 Natural Meşe / Natural Oak

RT-14 Natural Meşe / Natural Oak

RT-54 Beyazlatılmış Meşe / Blanched Oak

Klasikten vazgeçmeden modern çizgilerle tanışmanın en güzel yolu.