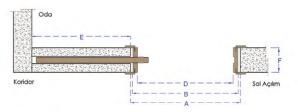

#### TEK KANAT KAPI GENİŞLİK ÖLÇÜLERİ

| A<br>Duvar ölçüsü | Kasa ölçüsü | Geçiş ölçüsü | E<br>Sürme Alanı | F<br>Duvar Kalınlığı |
|-------------------|-------------|--------------|------------------|----------------------|
| 690-739mm         | 670mm       | 585mm        | 560mm            | Min. 200mm           |
| 740-789mm         | 720mm       | 635mm        | 610mm            | Min. 200mm           |
| 790-839mm         | 770mm       | 685mm        | 660mm            | Min. 200mm           |
| 840-889mm         | 820mm       | 735mm        | 710mm            | Min. 200mm           |
| 890-939mm         | 870mm       | 785mm        | 760mm            | Min. 200mm           |
| 940-989mm         | 920mm       | 835mm        | 810mm            | Min. 200mm           |
| 990-1039mm        | 970mm       | 885mm        | 860mm            | Min. 200mm           |

## GENİŞ TEK KANAT KAPI GENİŞLİK ÖLÇÜLERİ

| 1040-1089mm | 1020mm | 935mm  | 910mm  | Min. 200mm |
|-------------|--------|--------|--------|------------|
| 1090-1139mm | 1070mm | 985mm  | 960mm  | Min. 200mm |
| 1140-1189mm | 1120mm | 1035mm | 1010mm | Min. 200mm |
| 1190-1239mm | 1170mm | 1085mm | 1060mm | Min. 200mm |
| 1240-1289mm | 1220mm | 1135mm | 1110mm | Min. 200mm |
| 1290-1339mm | 1270mm | 1185mm | 1160mm | Min. 200mm |

| A<br>Duvar boşluğu | B<br>Kasa ölçüsü | D<br>Geçiş alanı | Sürme Alanı | P<br>Duvar Kalınlığı |
|--------------------|------------------|------------------|-------------|----------------------|
| 1600-1649mm        | 1580mm           | 1495mm           | 710mm       | Min. 200mm           |
| 1700-1749mm        | 1680mm           | 1595mm           | 760mm       | Min. 200mm           |
| 1800-1849mm        | 1780mm           | 1695mm           | 810mm       | Min. 200mm           |
| 1900-1949mm        | 1880mm           | 1795mm           | 860mm       | Min. 200mm           |