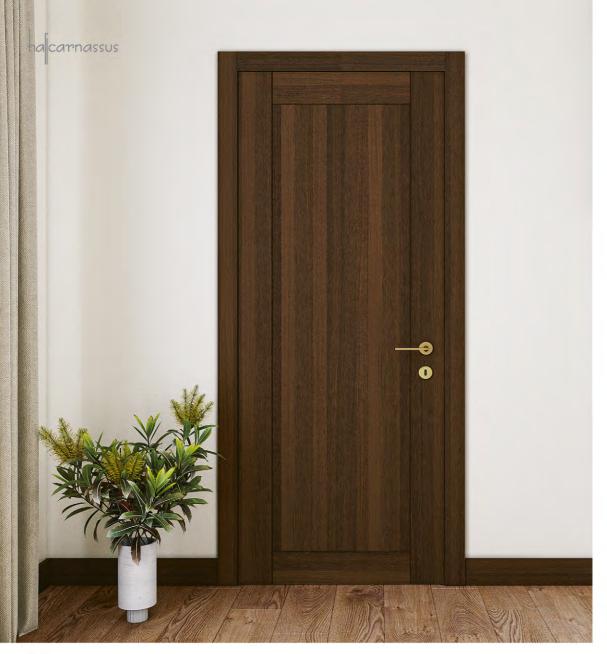

**⊘**arte∥a

Halicarnassus serisi; nitelikli konut, ofis, otel gibi birçok yaşam alanında ihtiyaca yönelik uygun model arayışındakilere birçok renk ve ahşap kaplama alternatifleriyle binlerce seçenek sunuyor. Üstelik katlanır, çarpan, açık sürgü ve gizli sürgü kapılar gibi farklı çözümlerin tamamını Halicarnassus serisinde uygulamanın getirdiği avantajla dar mekânlara dair sorunlar çözüm buluyor.

The Halicarnassus series presents thousands of options with many color and wooden veneer alternatives to the ones in search for appropriate model oriented for need in many life areas such as qualified residence, office and hotel.

Also for all of the different solutions such as folding, swinging, open sliding and concealed sliding doors, the problems for narrow spaces are solved with the advantage that the Halicarnassus series bring in for the application.

HL-18 Kara Meşe / Dark Oak

HL-51 Kara Meşe / Dark Oak

HL-15 Açık Tik / Light Teak

HL-55 Açık Tik / Light Teak

HL-56 Çift Kanat Fildişi Lake / Ivory Lacquer

HL-14 Kırık Beyaz Lake / Misty White Lacquer

HL-14 Fildişi Lake / Ivory Lacquer