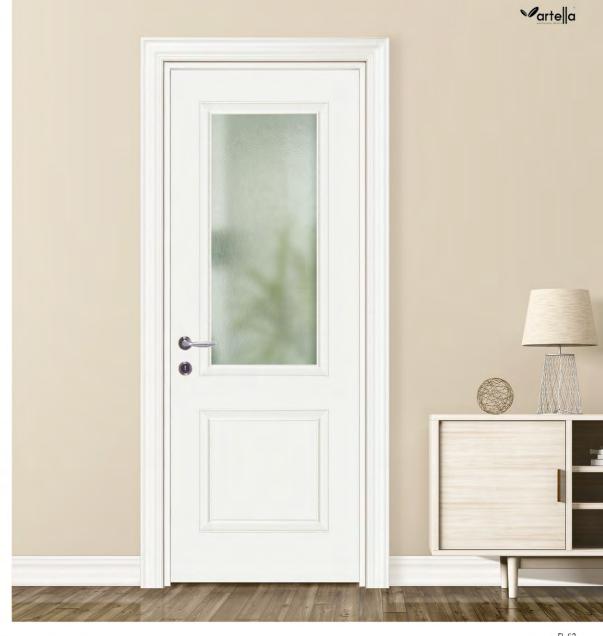

FL-52 Kırık Beyaz Lake / Misty White Lacquer

Mare, klasik ve estetik çizgileriyle rafine bir tasarım ortaya çıkararak ahşabın sıcaklığını evinize getiriyor. Ahşabın sıcaklığı ve mat lake renk seçenekleriyle yaşam alanlarınızın havasını değiştirecek.

Mare, classical and aesthetic lines reveal a refined design bringing the warmth of wood to your home. Warmth of wood and matt lacquer colours will change ambience of your living spaces.

MR-11 Kaşmir Lake / Cashmere Lacquer