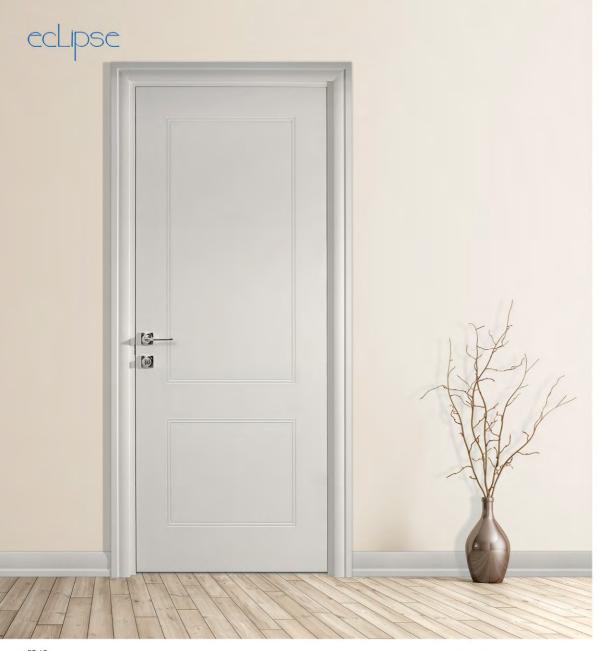

FT- 11 Doğal Ceviz / Natural Walnut

FT- 11 Mat Lake / Matte Lacquer

FT- 11 Mat Lake / Matte Lacquer

Alışılmışın dışına çıkmaya hazır mısınız?
Eclipse, farklı olma arzusundakilerin küçük ama etkili
dokunuşlar ile isteğine kavuştuğu yeni ve çarpıcı bir seri.
Sürgü mekanizma gibi farklı çözümlerin sorunsuzca uygulandığı
seri,özellikle şık pervazı ile etkileyici bir tarzı yansıtıyor.

Are you ready to steer off the ordinary?
Eclipse is a different and stunning serie for people who desire to be different with small but effective touches.
Different opening solutions such as sliding mechanism is easy applied with this series, presenting an impressive style with its characteristic chic architecture.