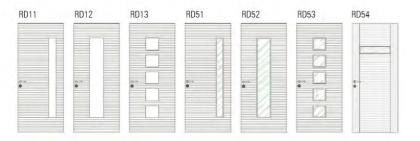

Koyu Ceviz ve Kırık Beyaz lake / Nark Walnut and Misty White Lacque

Rhodes | 31

RD-13 Kaşmir Lake ve Fildişi Lake / Cashmere Lacquer and Ivory Lacquer

RD-54 Antrasit Lake ve Vizon Lake / Anthracite Lacquer and Mink Lacquer