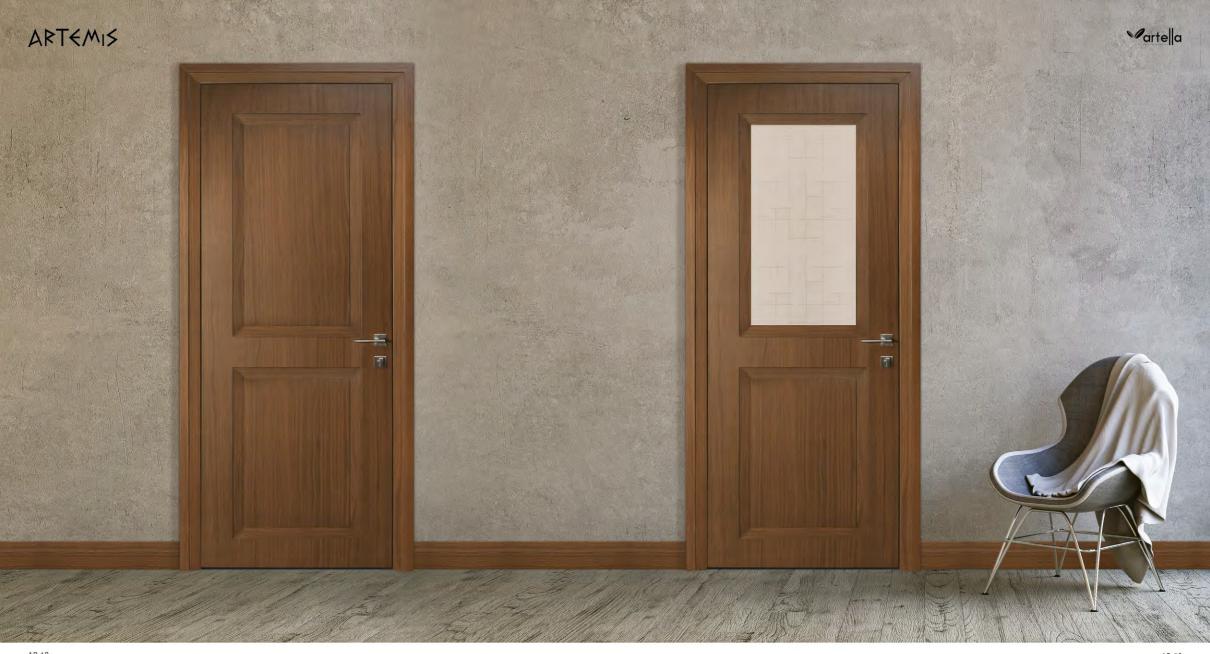

Artemis'in cazibesi.

Sadece kapı değil, eviniz için bir stil seçimi, doğallığın ruhunun beden bulduğu sofistike bir aksesuar.

Sadece lake boyalı kapılardan oluşan Giza serisinin ticari başarısı; bu yeni koleksiyona ilham vermiş, ahşabın cazibesi ile Artella'nın en çok satan minimalist bakış açısı bütünleştirilmiştir.

The charm of Artemis.

It is not just a door, it is a style choice for your home, a sophisticated accessory which embodies the spirit of nature.

The commercial success of the Giza lacquered doors inspired, the concept behind this new collection to unite the minimalist aspect of Artella's bestseller with the charm of wood.

Kırık Beyaz Lake / Misty White Lacquer

Kırık Beyaz Lake / Misty White Lacquer

Artemis serisi, elegant evler için tasarlanmış lake ürünlerden oluşmaktadır. Dengeli tasarım, yüksek kaliteyi ve sıcaklığı ayrıntılarında hissettiren sıradışı bir ürün.

Artemis is a line of lacquered doors with a neoclassic design for the elegant homes.

Extraordinary approach seen in the harmony of its design, in the high quality of finishes and details that transmit a warm sensation.

Doğal Ceviz / Natural Walnut

AR-52 Doğal Ceviz / Natural Walnut

Artemis serisi, elegant evler için tasarlanmış neoklasik ahşap kaplamalı ürünlerden oluşmaktadır. Dengeli tasarımı, yüksek kaliteyi ve sıcaklığı ayrıtılarında hissettiren sıradışı bir ürün.

Artemis is a line of wood veneered doors with a neoclassic design for the elegant homes.

Extraordinary approach seen in the harmony of its design, in the high quality of finishes and details that transmit a warm sensation.