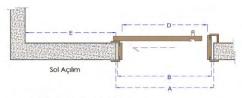

Mekana Özel Çözümler Site Specific Solutions

Ahır Kapısı / Barn Door

**V**arte∥a

| G                | H               | I                |
|------------------|-----------------|------------------|
| Duvar Boy Ölçüsü | Kasa boy ölçüsü | Geçiş boy ölçüsü |
| 2100mm           | 2085mm          | 2050mm           |

| G                | H               | Geçiş boy ölçüsü | )                 |
|------------------|-----------------|------------------|-------------------|
| Duvar Boy ölçüsü | Kasa boy ölçüsü |                  | Pervaz Boy Ölçüsü |
| 2120mm           | 2105mm          | 2065mm           | 2205mm            |