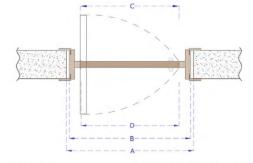

| A<br>Duvar boşluğu | B<br>Kasa ölçüsü | C<br>Kanat ölçüsü | D<br>Geçiş alanı |
|--------------------|------------------|-------------------|------------------|
| 690-739mm          | 670mm            | 640mm             | 500mm            |
| 740-789mm          | 720mm            | 690mm             | 550mm            |
| 790-839mm          | 770mm            | 740mm             | 600mm            |
| 840-889mm          | 820mm            | 790mm             | 650mm            |
| 890-939mm          | 870mm            | 840mm             | 700mm            |
| 940-989mm          | 920mm            | 890mm             | 750mm            |
| 990-1039mm         | 970mm            | 940mm             | 800mm            |