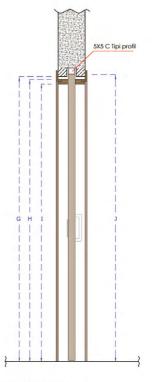

Mekana Özel Çözümler Site Specific Solutions

Ahır Kapısı / Barn Door

**V**arte∥a

| G                | H               | I                |
|------------------|-----------------|------------------|
| Duvar Boy Ölçüsü | Kasa boy ölçüsü | Geçiş boy ölçüsü |
| 2100mm           | 2085mm          | 2050mm           |

| G                | H               | Geçiş boy ölçüsü | )                 |
|------------------|-----------------|------------------|-------------------|
| Duvar Boy ölçüsü | Kasa boy ölçüsü |                  | Pervaz Boy Ölçüsü |
| 2120mm           | 2105mm          | 2065mm           | 2205mm            |