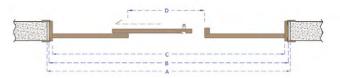

# 1 TAM 2 YARIM, 3 KANATLI KAPI GENİŞLİK ÖLÇÜLERİ A Duvar boşluğu B Kasa ölçüsü 1550-1599mm 1530mm 350+750+350mm 1600-1649mm 1580mm 350+800+350mm 1700-1749mm 1680mm 400+800+400mm

1800-1849mm

1850-1899mm

1900-1949mm

1780mm

1830mm

1880mm

| Duvar Boy Ölçüsü | Kasa boy ölçüsü | Geçiş boy ölçüsü                                  |     |
|------------------|-----------------|---------------------------------------------------|-----|
| 2120mm           | 2105mm          | 2064mm                                            |     |
|                  |                 |                                                   |     |
|                  |                 |                                                   |     |
|                  |                 |                                                   | F   |
|                  |                 |                                                   |     |
|                  |                 |                                                   | 1   |
|                  |                 |                                                   |     |
|                  |                 |                                                   | 1   |
|                  |                 | / <del>************************************</del> | dc  |
|                  | (83023          | Service of 1                                      | 3   |
|                  | (               |                                                   | - 3 |
|                  | )28.823         | EDMINES                                           |     |