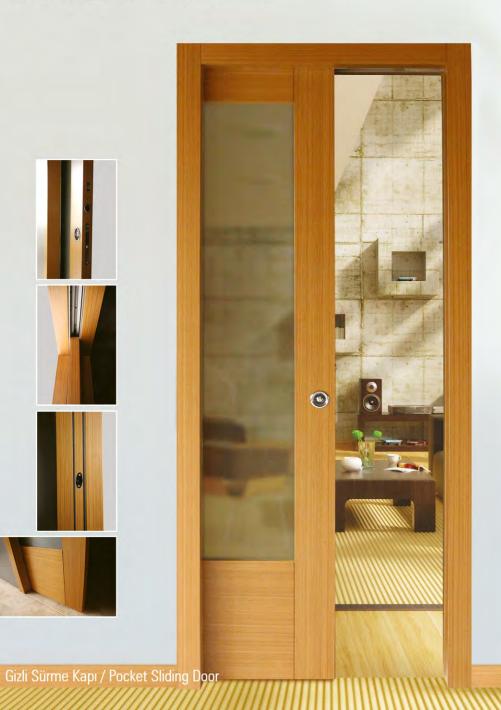

Özel mekânlara farklı yaklaşımlar; Açık sürgü, gizli sürgü, katlanır ve çarpan kapılar. Artella sürme kapı sistemleri ve katlanır kapı sistemleri; kapının kapladığı alanı en aza indirgeyerek yaşam alanlarını daha fonksiyonel ve daha ferah olarak kullanılmasında etkin rol oynarken aynı zamanda modern ve estetik bir görünüm sağlamaktadır. Alan kaybını sıfıra indirirken zerafeti ile dekorasyonu tamamlayıcı bir öğe haline gelen bu tip sistemler günümüzde birçok küçük mekânda fonksiyonel çözüm için başrolü oynamaktadır. Hem katlanır ve çarpan kapı sistemlerinin, hem de kilitli ve kilitsiz olma seçenekleri ile birçok yaşam alanının şimdiden vazgeçilmezleri arasına giren sürgülü kapı sistemlerinin; Artella'nın her mekâna özel çözümleri ve sürgülü sistemlerde estetiği artıran modelleri ile sizlerin yaşamında önemli bir yeri olacak.

The different approaches to the special places; Open sliding, concealed sliding, folding and swinging doors. Artella sliding door systems and folding door systems decrease the area that the door covers to the minimum and play an efficient role in the usage of the living areas as more functional and more refreshing and also provides modern and aesthetic appearance. This type of systems which decreases the area loss to zero and makes the elegance and decoration as a complementary element plays the leading role for the functional solution in many small areas today.

The sliding door systems which are already among the indispensables of many living areas with both folding and swinging door systems and options of having locks or not will have an important place in your lives with the Artella's specific solutions for each place and its models increasing aesthetics in the sliding systems.