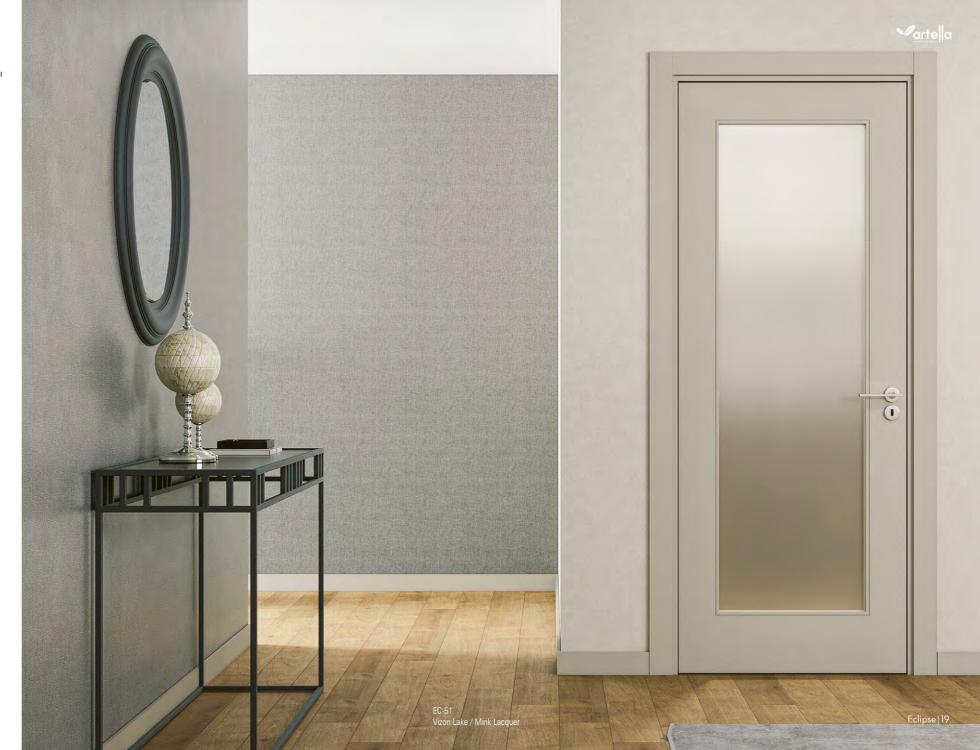

FT- 11 Doğal Ceviz / Natural Walnut

FT- 11 Mat Lake / Matte Lacquer

FT- 11 Mat Lake / Matte Lacquer

Alışılmışın dışına çıkmaya hazır mısınız?
Eclipse, farklı olma arzusundakilerin küçük ama etkili
dokunuşlar ile isteğine kavuştuğu yeni ve çarpıcı bir seri.
Sürgü mekanizma gibi farklı çözümlerin sorunsuzca uygulandığı
seri,özellikle şık pervazı ile etkileyici bir tarzı yansıtıyor.

Are you ready to steer off the ordinary?
Eclipse is a different and stunning serie for people who desire to be different with small but effective touches.
Different opening solutions such as sliding mechanism is easy applied with this series, presenting an impressive style with its characteristic chic architecture.