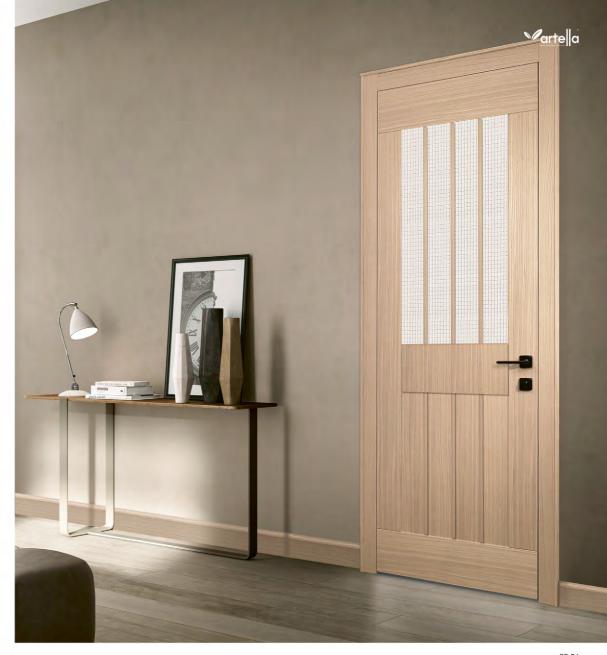

Vesta ve Rhodes serilerine uyumlu kullanılabilen camlı Eclipse serisi birbirinden güzel modelleri ile kapılarınıza farklı bir ruh kazandıracak.

Eclipse glazed glass series are in compatible use with Vesta and Rhodes series. It will bring a different spirit to your doors with the charm of models contesting in beauty.

EC-12 Açık Gri Lake / Light Gray Lacquer

EC-52 Kaşmir Lake / Cashmere Lacquer

Çağdaş yaşamın ve mimari tasarımın estetik, kalite ve işlevsellikle bütünleştiği yeni nesil kapılar... Ahşap kasa ve pervazlara özel menteşeler ile monte edilen komple cam kanatlar ile tasarlanan Lucent serisi, sınırsız sayıda cam deseni ve ayrıcalıklı bir etki ile yaratıcılığınızı konuşturuyor. İster firma logosu ister fotoğraf ister tema ister nesneler ile iş yerinde kendinizi ifade etmenin sıra dışı ve çarpıcı şekli Lucent Serisi ile mümkün. Birbirinden farklı 30 kasa pervaz renginde hiçbir kısıtlama olmaksızın kendi tasarımınız olan cam kanatları uyum içinde kullanarak hem sade hem gösterişli bir iş alanına sahip olabilirsiniz.

New generation doors on which the contemporary life and architectural design are combined with aesthetics, quality and functionality ...

The Lucent series designed with the complete glass leafs mounted with the special hinges to the wooden

leafs mounted with the special hinges to the wooden frame and architrave make your creativity speak with the limitless number of the glass patterns and privileged effect. The extraordinary and striking form of expressing yourself in working place with both firm logo, photograph, theme and objects is possible with the Lucent Series.

By using the glass leaves in different 30 frame-architrave colours which are your own designs in harmony without having any limitations, you can have both simple and imposing working spaces.

LC-14 Baba / Godfather Siyah Meşe / Black Oak