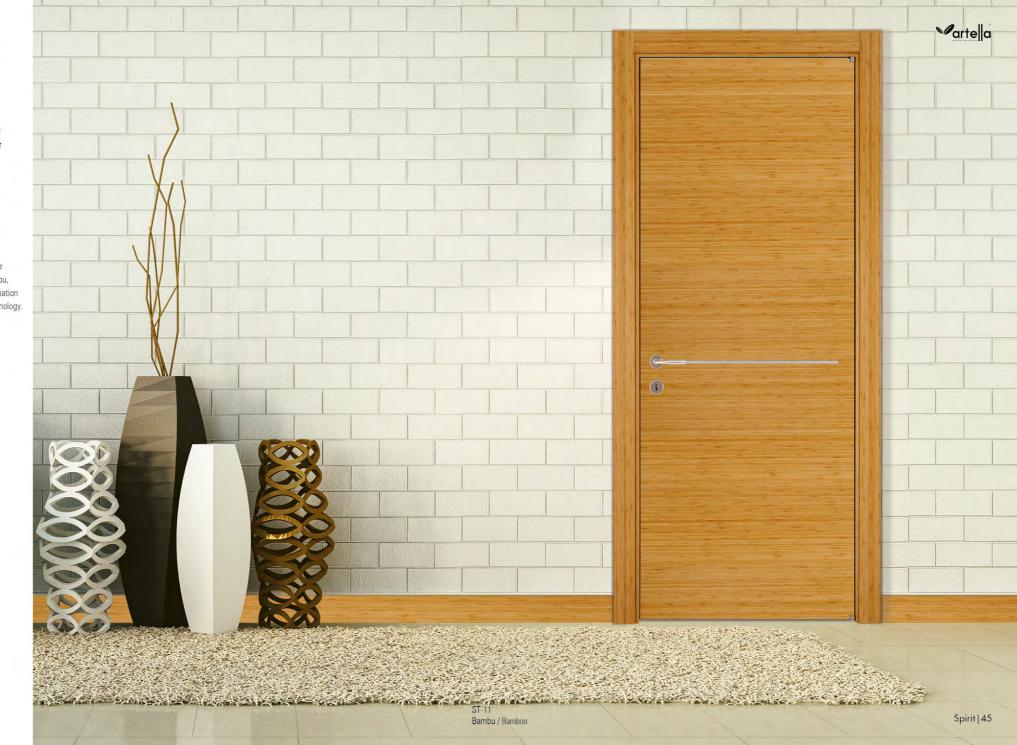

ST-54 Bambu / Bamboo

ST-13 Bej Lake / Beige Lacquer

ST-53 Açık Tik / Light Teak

2005 ten beri süregelen bir Artella geleneği... Ahşap malzemenin doğal dokusundan doğan desenlerin ustalıkla harmanlanması ile oluşan birbirinden farklı kaplama dizaynları ile hareketi yaşam alanlarınıza taşıyan Vesta, kaliteden vazgeçemeyenlere sunduğu temel donanım özellikleriyle şimdiye kadar birçok gözde inşaat projesinde sizlerle birlikte oldu.

An Artella tradition continuing since 2005 ...
Vesta bringing movement to your life areas with its 6 different coating designs formed with the mixture of the patterns arising from the natural tissue of the wooden material with the mastership has been with you with many favorite construction project so far with the basic hardware features it has represented to the one who cannot give up quality.