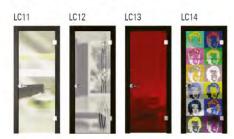

By using the glass leaves in different 30 frame-architrave colours which are your own designs in harmony without having any limitations, you can have both simple and imposing working spaces.

LC-14 Baba / Godfather Siyah Meşe / Black Oak

LC-13 Siyah Meşe / Black Oak Kırmızı / Red

Sıradışı tarzınızı yaşam alanınıza yansıtmak ister misiniz?

Birbirinden güzel boyalı cam seçenekleri ve iki ayrı renk kaplamayı kombine etme fırsatı ile sıradanlıktan uzak mekânlara sahip olurken, evinizi Rhodes serisine göre yeniden tasarlamak isteyeceksiniz. Günümüz dekorasyon trendinde kendine has bir yer edinen çift renk uygulamasına kapılarınızda oldukça farklı bir yorumla yer veren Rhodes serisi sizleri baştan çıkaracak.