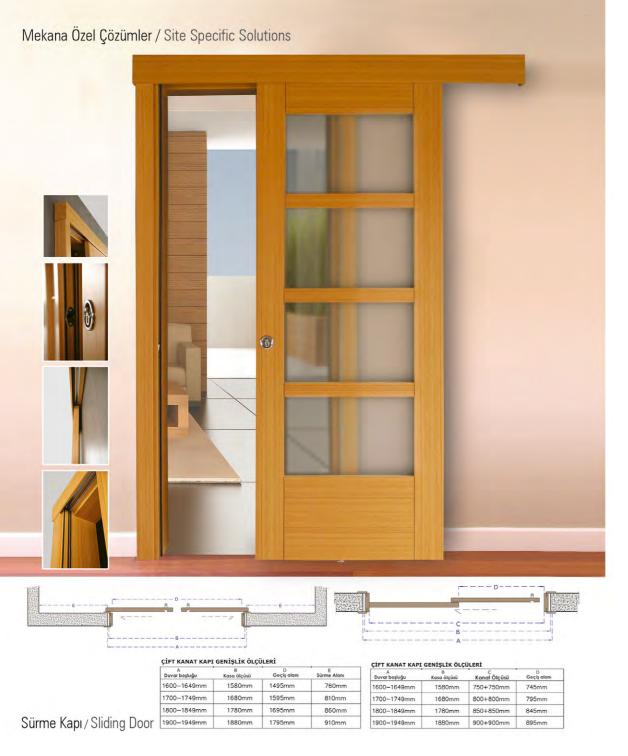

Özel mekânlara farklı yaklaşımlar; Açık sürgü, gizli sürgü, katlanır ve çarpan kapılar. Artella sürme kapı sistemleri ve katlanır kapı sistemleri; kapının kapladığı alanı en aza indirgeyerek yaşam alanlarını daha fonksiyonel ve daha ferah olarak kullanılmasında etkin rol oynarken aynı zamanda modern ve estetik bir görünüm sağlamaktadır. Alan kaybını sıfıra indirirken zerafeti ile dekorasyonu tamamlayıcı bir öğe haline gelen bu tip sistemler günümüzde birçok küçük mekânda fonksiyonel çözüm için başrolü oynamaktadır. Hem katlanır ve çarpan kapı sistemlerinin, hem de kilitli ve kilitsiz olma seçenekleri ile birçok yaşam alanının şimdiden vazgeçilmezleri arasına giren sürgülü kapı sistemlerinin; Artella'nın her mekâna özel çözümleri ve sürgülü sistemlerde estetiği artıran modelleri ile sizlerin yaşamında önemli bir yeri olacak.

The different approaches to the special places; Open sliding, concealed sliding, folding and swinging doors. Artella sliding door systems and folding door systems decrease the area that the door covers to the minimum and play an efficient role in the usage of the living areas as more functional and more refreshing and also provides modern and aesthetic appearance. This type of systems which decreases the area loss to zero and makes the elegance and decoration as a complementary element plays the leading role for the functional solution in many small areas today.

The sliding door systems which are already among the indispensables of many living areas with both folding and swinging door systems and options of having locks or not will have an important place in your lives with the Artella's specific solutions for each place and its models increasing aesthetics in the sliding systems.

| A<br>Duvar boşluğu | B<br>Kasa ölçüsü | D<br>Geçiş alanı | Sürme Alanı | P<br>Duvar Kalınlığı |
|--------------------|------------------|------------------|-------------|----------------------|
| 1600-1649mm        | 1580mm           | 1495mm           | 710mm       | Min. 200mm           |
| 1700-1749mm        | 1680mm           | 1595mm           | 760mm       | Min. 200mm           |
| 1800-1849mm        | 1780mm           | 1695mm           | 810mm       | Min. 200mm           |
| 1900-1949mm        | 1880mm           | 1795mm           | 860mm       | Min. 200mm           |