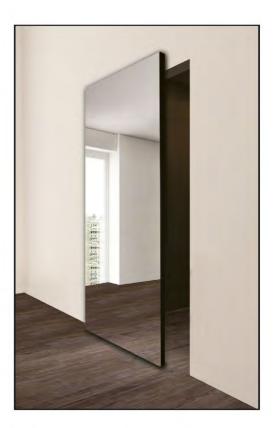

Mekana Özel Çözümler Site Specific Solutions

Ahır Kapısı / Barn Door

**V**arte∥a

| G                | H               | I                |
|------------------|-----------------|------------------|
| Duvar Boy Ölçüsü | Kasa boy ölçüsü | Geçiş boy ölçüsü |
| 2100mm           | 2085mm          | 2050mm           |