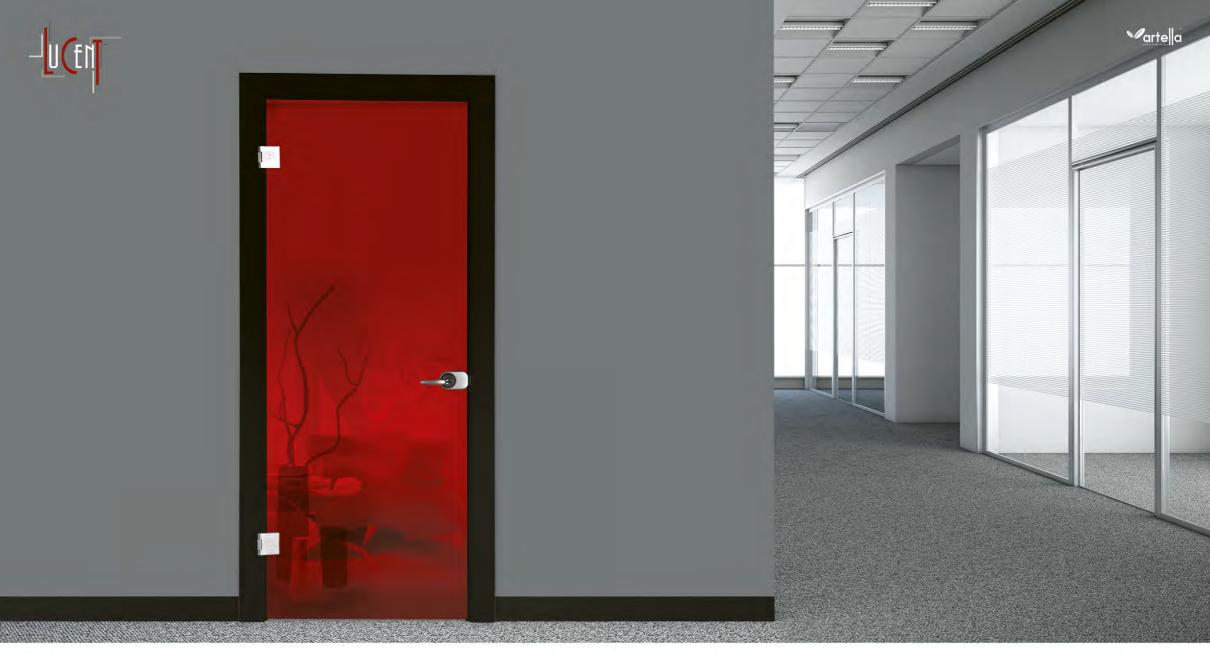

EC-12 Açık Gri Lake / Light Gray Lacquer

EC-52 Kaşmir Lake / Cashmere Lacquer

Çağdaş yaşamın ve mimari tasarımın estetik, kalite ve işlevsellikle bütünleştiği yeni nesil kapılar... Ahşap kasa ve pervazlara özel menteşeler ile monte edilen komple cam kanatlar ile tasarlanan Lucent serisi, sınırsız sayıda cam deseni ve ayrıcalıklı bir etki ile yaratıcılığınızı konuşturuyor. İster firma logosu ister fotoğraf ister tema ister nesneler ile iş yerinde kendinizi ifade etmenin sıra dışı ve çarpıcı şekli Lucent Serisi ile mümkün. Birbirinden farklı 30 kasa pervaz renginde hiçbir kısıtlama olmaksızın kendi tasarımınız olan cam kanatları uyum içinde kullanarak hem sade hem gösterişli bir iş alanına sahip olabilirsiniz.

New generation doors on which the contemporary life and architectural design are combined with aesthetics, quality and functionality ...

The Lucent series designed with the complete glass leafs mounted with the special hinges to the wooden

leafs mounted with the special hinges to the wooden frame and architrave make your creativity speak with the limitless number of the glass patterns and privileged effect. The extraordinary and striking form of expressing yourself in working place with both firm logo, photograph, theme and objects is possible with the Lucent Series.

By using the glass leaves in different 30 frame-architrave colours which are your own designs in harmony without having any limitations, you can have both simple and imposing working spaces.

LC-14 Baba / Godfather Siyah Meşe / Black Oak