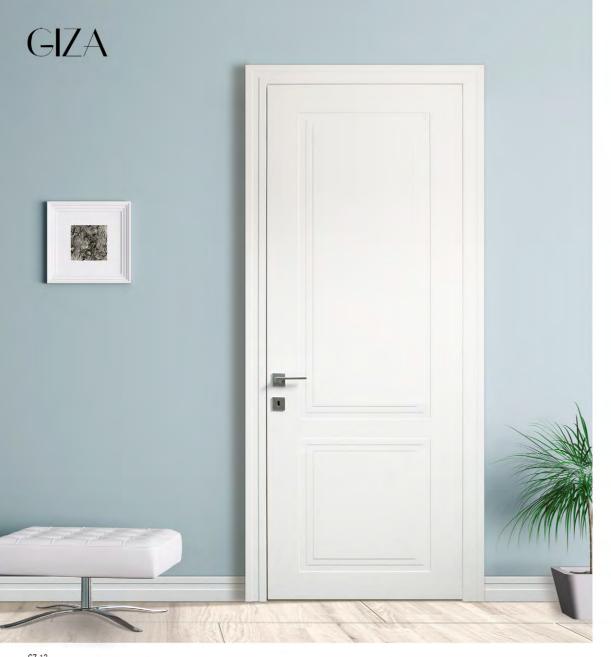

# Stilinize uygun klasik ve düz çizgilerin sentezi.

Synthesis of classic and straight lines to suit your style.

GZ-12 Kırık Beyaz Lake / Misty White Lacquer

GZ-52 Kırık Beyaz Lake / Misty White Lacquer

Geleneksel kapı sanatı ve yüksek teknolojinin günümüz moda anlayışıyla harmonisi, ona rakipsiz bir estetik görünüm ve tartışmasız bir kişilik kazandırdı...