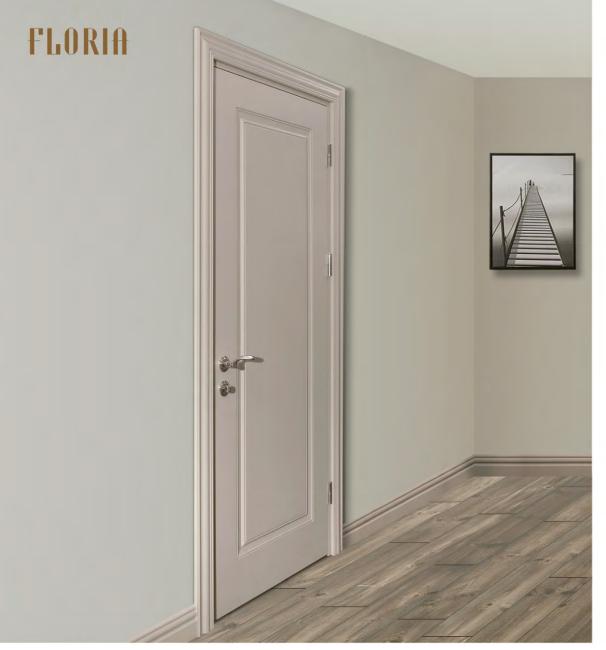

FL-11 Açık Gri Lake / Light Gray Lacquer

FL-51 Açık Gri Lake / Light Gray Lacquer

Floria door model adds function and aesthetics to your spaces.

FL-55 Çift Kanat Kaşmir Lake / Cashmere Lacquer

FL-11 Kaşmir Lake / Cashmere Lacquer