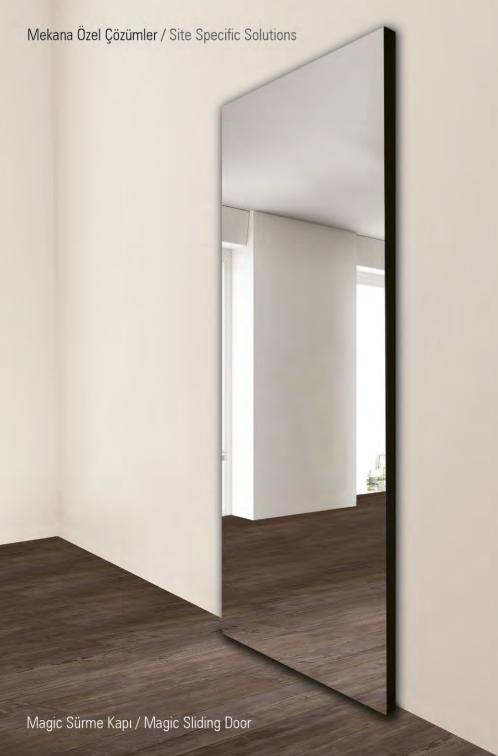

Özel mekânlara farklı yaklaşımlar; Açık sürgü, gizli sürgü, katlanır ve çarpan kapılar. Artella sürme kapı sistemleri ve katlanır kapı sistemleri; kapının kapladığı alanı en aza indirgeyerek yaşam alanlarını daha fonksiyonel ve daha ferah olarak kullanılmasında etkin rol oynarken aynı zamanda modern ve estetik bir görünüm sağlamaktadır. Alan kaybını sıfıra indirirken zerafeti ile dekorasyonu tamamlayıcı bir öğe haline gelen bu tip sistemler günümüzde birçok küçük mekânda fonksiyonel çözüm için başrolü oynamaktadır. Hem katlanır ve çarpan kapı sistemlerinin, hem de kilitli ve kilitsiz olma seçenekleri ile birçok yaşam alanının şimdiden vazgeçilmezleri arasına giren sürgülü kapı sistemlerinin; Artella'nın her mekâna özel çözümleri ve sürgülü sistemlerde estetiği artıran modelleri ile sizlerin yaşamında önemli bir yeri olacak.

The different approaches to the special places; Open sliding, concealed sliding, folding and swinging doors. Artella sliding door systems and folding door systems decrease the area that the door covers to the minimum and play an efficient role in the usage of the living areas as more functional and more refreshing and also provides modern and aesthetic appearance. This type of systems which decreases the area loss to zero and makes the elegance and decoration as a complementary element plays the leading role for the functional solution in many small areas today.

The sliding door systems which are already among the indispensables of many living areas with both folding and swinging door systems and options of having locks or not will have an important place in your lives with the Artella's specific solutions for each place and its models increasing aesthetics in the sliding systems.