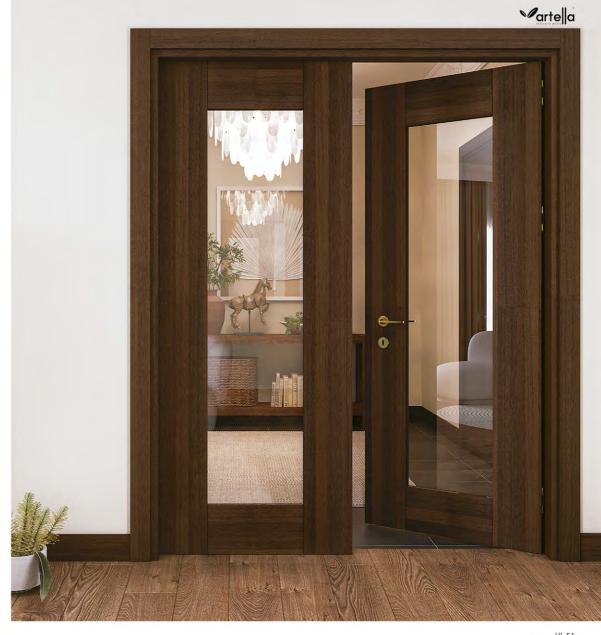

**⊘**arte∥a

Halicarnassus serisi; nitelikli konut, ofis, otel gibi birçok yaşam alanında ihtiyaca yönelik uygun model arayışındakilere birçok renk ve ahşap kaplama alternatifleriyle binlerce seçenek sunuyor. Üstelik katlanır, çarpan, açık sürgü ve gizli sürgü kapılar gibi farklı çözümlerin tamamını Halicarnassus serisinde uygulamanın getirdiği avantajla dar mekânlara dair sorunlar çözüm buluyor.

The Halicarnassus series presents thousands of options with many color and wooden veneer alternatives to the ones in search for appropriate model oriented for need in many life areas such as qualified residence, office and hotel.

Also for all of the different solutions such as folding, swinging, open sliding and concealed sliding doors, the problems for narrow spaces are solved with the advantage that the Halicarnassus series bring in for the application.