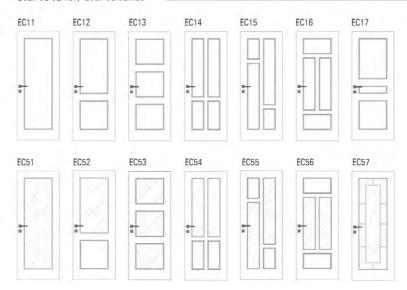

EC-12 Vizon Lake / Mink Lacquer

EC-51 Vizon Lake / Mink Lacquer

Kapıya yalın bir bakış.

A stare at the door.

EC-11 Kırık Beyaz Mat Lake / Misty White Matte Lacquer

EC-51 Kırık Beyaz Mat Lake / Misty White Matte Lacquer