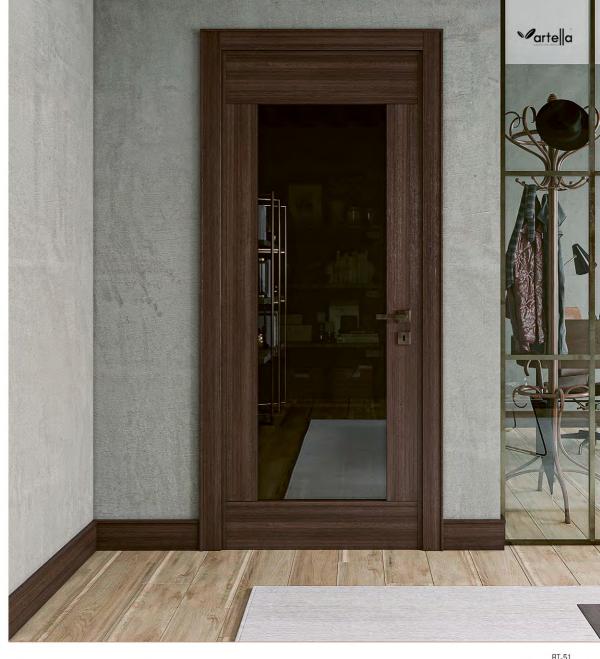

# Stilinize uygun klasik ve düz çizgilerin sentezi.

Synthesis of classic and straight lines to suit your style.

GZ-12 Kırık Beyaz Lake / Misty White Lacquer

GZ-52 Kırık Beyaz Lake / Misty White Lacquer

Geleneksel kapı sanatı ve yüksek teknolojinin günümüz moda anlayışıyla harmonisi, ona rakipsiz bir estetik görünüm ve tartışmasız bir kişilik kazandırdı...

Ahşaba tutkuyla bağlanmış olan seride 6 farklı cam kapı modelinde kullanılan birbirinden güzel ahşap çıta seçenekleri ise yaşam alanlarınızda gözlerinizi alamayacağınız kadar şık ve kaliteli tasarımları oluşturuyor.

The harmony of the traditional door art and high technology gives it an unrivalled aesthetic appearance and indisputable personality ... In the series which is committed with passion for wood, the beautiful wooden architecture options used in 6 different glass door models form the elegant and qualified designs from which you cannot take your eyes off in your living areas.