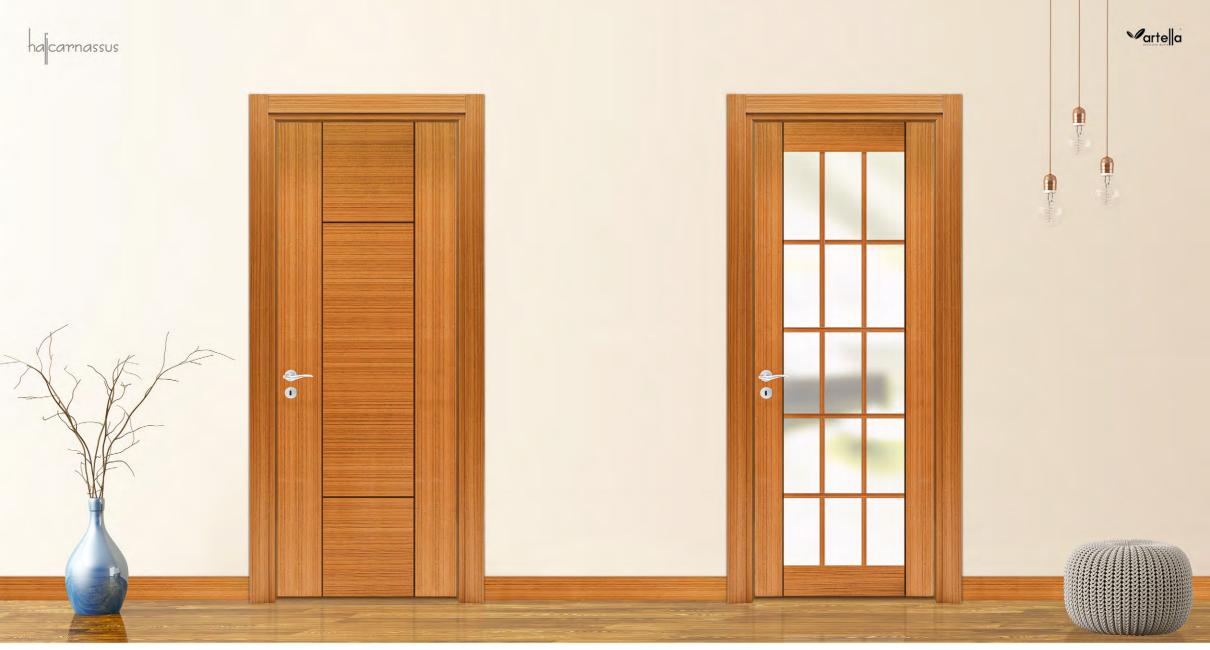

AR-13 Koyu Gri Mat Lake / Dark Gray Matte Lacquer

AH-53 Beyazlatılmış Meşe / Blanched Oak

Artemis serisi, manyetik kilit ve gizli menteşe gibi en yeni aksesuar seçenekleri ile duvar içi sürme sistem gibi mekana özel çözümlerin kullanılmasını mümkün kılmaktadır. Sade dokunuşlar ve pratik bir zariflik, Sadece hayal gücünüz ve dekorasyon zevkinize hitap eden, tasarımını sadelikle bütünleştiren Flat Serisi, sizi kendine hayran bırakacak. Bir kapıdan ziyade dekorasyonunuzun tamamlayıcı unsuru olan Flat serisi sizi sadeliğe davet ediyor.

Simple elegance and practical touches,
Flat Series will affect your appeal to your imagination
and decoration taste with integrating design and the
extraordinary simplicity. A complementery element
of your decoration rather than merely a door,
Flat series invites you to simple.