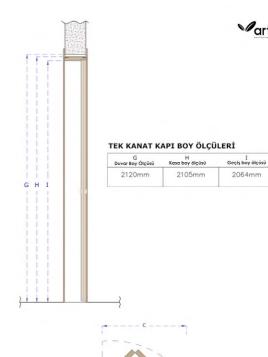

1350-1399mm

1400-1449mm

1450-1499mm

TEK KANAT KAPI BOY ÖLÇÜLERİ

1330mm

1380mm

1430mm

| GENİŞ | TEK | KANAT | KAPI | GENİŞLİK | ÖLÇÜLERİ |
|-------|-----|-------|------|----------|----------|
|       |     |       |      |          |          |

| G                | H               | Geçiş boy ölçüsü | )                 |
|------------------|-----------------|------------------|-------------------|
| Duvar Boy ölçüsü | Kasa boy ölçüsü |                  | Pervaz Boy Ölçüsü |
| 2120mm           | 2105mm          | 2065mm           | 2205mm            |