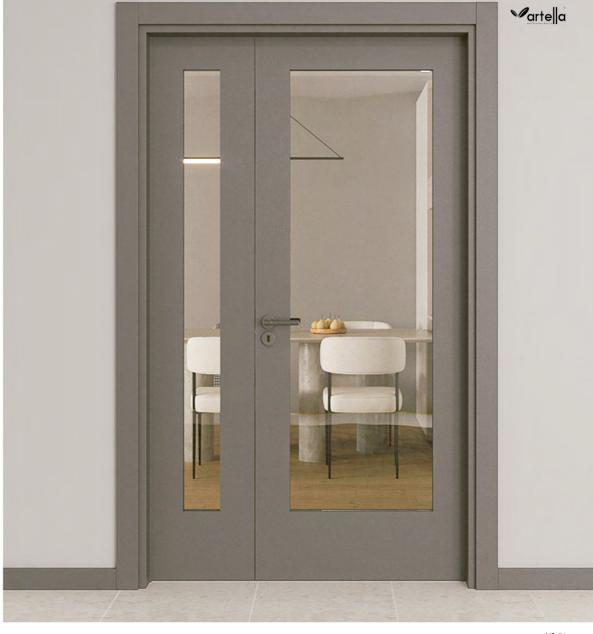

Vesta ve Rhodes serilerine uyumlu kullanılabilen camlı Eclipse serisi birbirinden güzel modelleri ile kapılarınıza farklı bir ruh kazandıracak.

Eclipse glazed glass series are in compatible use with Vesta and Rhodes series. It will bring a different spirit to your doors with the charm of models contesting in beauty.

EC-12 Açık Gri Lake / Light Gray Lacquer

EC-52 Kaşmir Lake / Cashmere Lacquer

Çağdaş yaşamın ve mimari tasarımın estetik, kalite ve işlevsellikle bütünleştiği yeni nesil kapılar... Ahşap kasa ve pervazlara özel menteşeler ile monte edilen komple cam kanatlar ile tasarlanan Lucent serisi, sınırsız sayıda cam deseni ve ayrıcalıklı bir etki ile yaratıcılığınızı konuşturuyor. İster firma logosu ister fotoğraf ister tema ister nesneler ile iş yerinde kendinizi ifade etmenin sıra dışı ve çarpıcı şekli Lucent Serisi ile mümkün. Birbirinden farklı 30 kasa pervaz renginde hiçbir kısıtlama olmaksızın kendi tasarımınız olan cam kanatları uyum içinde kullanarak hem sade hem gösterişli bir iş alanına sahip olabilirsiniz.

New generation doors on which the contemporary life and architectural design are combined with aesthetics, quality and functionality ...

The Lucent series designed with the complete glass leafs mounted with the special hinges to the wooden

leafs mounted with the special hinges to the wooden frame and architrave make your creativity speak with the limitless number of the glass patterns and privileged effect. The extraordinary and striking form of expressing yourself in working place with both firm logo, photograph, theme and objects is possible with the Lucent Series.

By using the glass leaves in different 30 frame-architrave colours which are your own designs in harmony without having any limitations, you can have both simple and imposing working spaces.

LC-14 Baba / Godfather Siyah Meşe / Black Oak