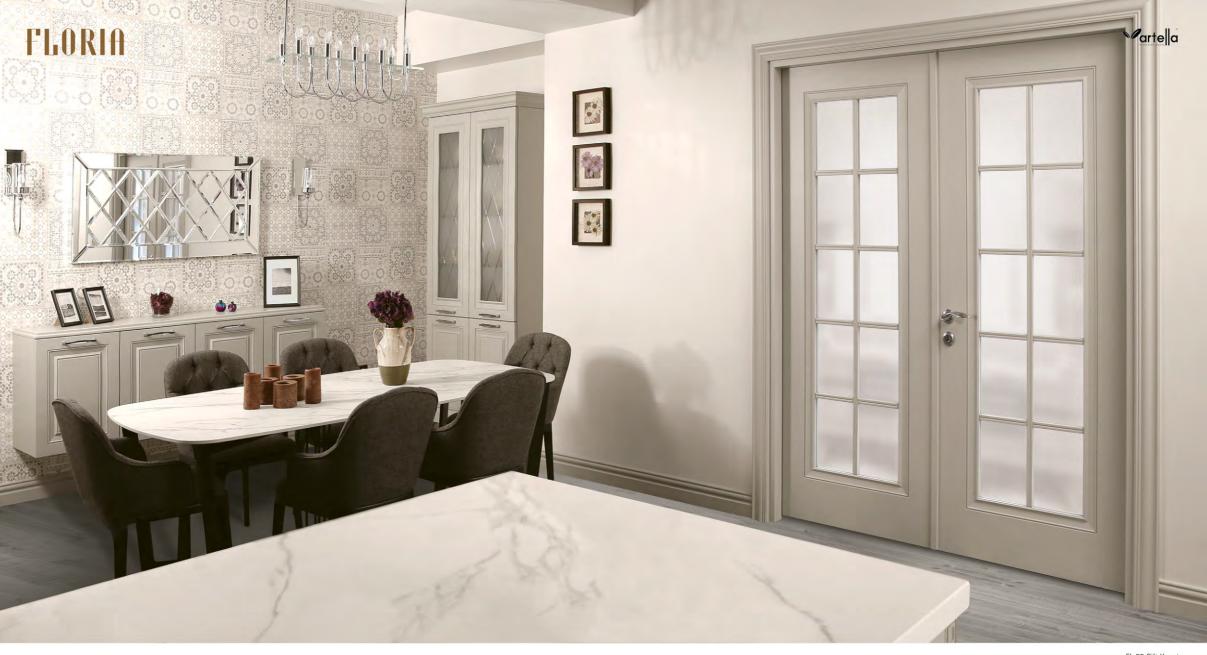

EC-12 Açık Gri Lake / Light Gray Lacquer

EC-52 Kaşmir Lake / Cashmere Lacquer

Çağdaş yaşamın ve mimari tasarımın estetik, kalite ve işlevsellikle bütünleştiği yeni nesil kapılar... Ahşap kasa ve pervazlara özel menteşeler ile monte edilen komple cam kanatlar ile tasarlanan Lucent serisi, sınırsız sayıda cam deseni ve ayrıcalıklı bir etki ile yaratıcılığınızı konuşturuyor. İster firma logosu ister fotoğraf ister tema ister nesneler ile iş yerinde kendinizi ifade etmenin sıra dışı ve çarpıcı şekli Lucent Serisi ile mümkün. Birbirinden farklı 30 kasa pervaz renginde hiçbir kısıtlama olmaksızın kendi tasarımınız olan cam kanatları uyum içinde kullanarak hem sade hem gösterişli bir iş alanına sahip olabilirsiniz.

New generation doors on which the contemporary life and architectural design are combined with aesthetics, quality and functionality ...

The Lucent series designed with the complete glass leafs mounted with the special hinges to the wooden

leafs mounted with the special hinges to the wooden frame and architrave make your creativity speak with the limitless number of the glass patterns and privileged effect. The extraordinary and striking form of expressing yourself in working place with both firm logo, photograph, theme and objects is possible with the Lucent Series.