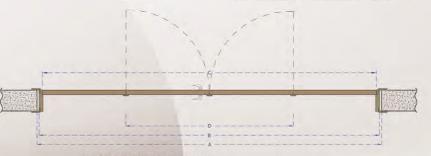

Özel mekânlara farklı yaklaşımlar; Açık sürgü, gizli sürgü, katlanır ve çarpan kapılar. Artella sürme kapı sistemleri ve katlanır kapı sistemleri; kapının kapladığı alanı en aza indirgeyerek yaşam alanlarını daha fonksiyonel ve daha ferah olarak kullanılmasında etkin rol oynarken aynı zamanda modern ve estetik bir görünüm sağlamaktadır. Alan kaybını sıfıra indirirken zerafeti ile dekorasyonu tamamlayıcı bir öğe haline gelen bu tip sistemler günümüzde birçok küçük mekânda fonksiyonel çözüm için başrolü oynamaktadır. Hem katlanır ve çarpan kapı sistemlerinin, hem de kilitli ve kilitsiz olma seçenekleri ile birçok yaşam alanının şimdiden vazgeçilmezleri arasına giren sürgülü kapı sistemlerinin; Artella'nın her mekâna özel çözümleri ve sürgülü sistemlerde estetiği artıran modelleri ile sizlerin yaşamında önemli bir yeri olacak.

The different approaches to the special places; Open sliding, concealed sliding, folding and swinging doors. Artella sliding door systems and folding door systems decrease the area that the door covers to the minimum and play an efficient role in the usage of the living areas as more functional and more refreshing and also provides modern and aesthetic appearance. This type of systems which decreases the area loss to zero and makes the elegance and decoration as a complementary element plays the leading role for the functional solution in many small areas today.

The sliding door systems which are already among the indispensables of many living areas with both folding and swinging door systems and options of having locks or not will have an important place in your lives with the Artella's specific solutions for each place and its models increasing aesthetics in the sliding systems.