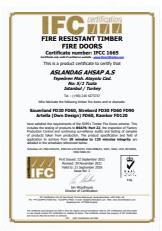

Artella yangına dayanımlı ahşap kapı setleri uluslararası akredite kuruluşlar tarafından test edilmiş ve raporlanmıştır. Buna göre, Artella koleksiyonunda; 30dk, 60dk, 90dk ve 120dk yangın dayanımı sağlayan kapılar bulunmaktadır. Bu kapı setleri talebe göre 33db, 36db ve 40,3 db ses yalıtımlı olarak da üretilebilmektedir.

Artella fire resistant wooden door sets have been tested and reported by internationally accredited organizations. Accordingly, in the Artella door collection; There are; 30min, 60min, 90min, 120min fire resistant doors. These door sets can be produced as 33db, 36db and 40,3 db soundproof according to demand.