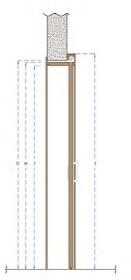

#### GİZLİ SÜRGÜ BOY ÖLÇÜLERİ

| G                | H               | I                | )                  |
|------------------|-----------------|------------------|--------------------|
| Duvar Boy ölçüsü | Kasa boy ölçüsü | Geçiş boy ölçüsü | Profil Yük, Ölçüsü |
| 2120mm           | 2100mm          | 2065mm           | 2135mm             |