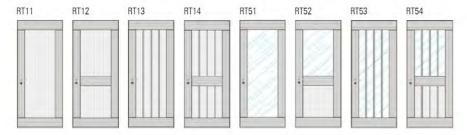

New trend for schools, hospitals and offices;

Harmony of aluminum frame with vivid colour door leaves will change your aura.

Klasik ve Lüks çizgilerin harmanladığı Retro serisi sizleri geçmişe götürecek.

Farklı tarzı ve şık tasarımı ile evlerinize değer katacak.

Retro series are blending classic and luxury lines to take you back in time.

It will add value to your homes with different style and stylish design.

RT-11 Isıl Meşe / Warm Oak

RT-51 Isıl Meşe / Warm Oak

RT-12 Natural Meşe / Natural Oak

RT-52 Natural Meşe / Natural Oak

RT-14 Natural Meşe / Natural Oak

RT-54 Beyazlatılmış Meşe / Blanched Oak

Klasikten vazgeçmeden modern çizgilerle tanışmanın en güzel yolu.