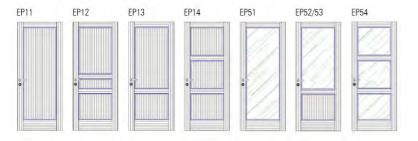

MR-53 Doğal Meşe / Natural Oak

Her devirde vazgeçilmez olan bir seriyi vazgeçilmez kılan özelliklerin tamamı Ephessus serisinde buluşuyor. Tercihini doğal ahşap malzemeden yana kullananların klasikleşmiş seçimi olan Ephessus Serisi, komple dolu malzemeden yapılan kanadıyla dayanıklılık ve gücü hissettiriyor.

All of the features that make a series at all times indispensable meet in the Ephessus series.

The Ephessus series is the classical choice for the ones preferring natural wood, power and endurance is felt with its solid structured leaf.

EP-11 Maun / Mahogany

EP-51 Maun / Mahogany

EP-12 Maun / Mahogany

EP-52 / 53 Maun / Mahogany

800+450mm 1245mm

900+450mm 1345mm

1295mm

850+450mm