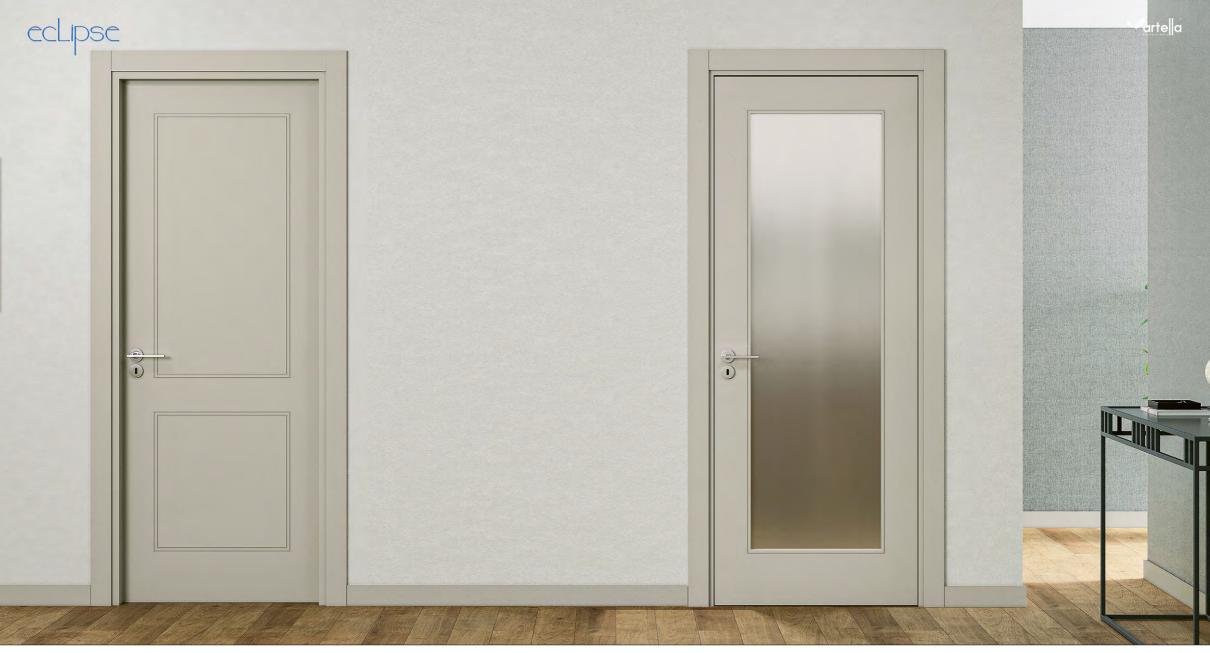

FT- 11 Doğal Ceviz / Natural Walnut

FT- 11 Mat Lake / Matte Lacquer

FT- 11 Mat Lake / Matte Lacquer

Alışılmışın dışına çıkmaya hazır mısınız?
Eclipse, farklı olma arzusundakilerin küçük ama etkili
dokunuşlar ile isteğine kavuştuğu yeni ve çarpıcı bir seri.
Sürgü mekanizma gibi farklı çözümlerin sorunsuzca uygulandığı
seri,özellikle şık pervazı ile etkileyici bir tarzı yansıtıyor.

Are you ready to steer off the ordinary?
Eclipse is a different and stunning serie for people who desire to be different with small but effective touches.
Different opening solutions such as sliding mechanism is easy applied with this series, presenting an impressive style with its characteristic chic architecture.

EC-12 Vizon Lake / Mink Lacquer

EC-51 Vizon Lake / Mink Lacquer

Kapıya yalın bir bakış.

A stare at the door.

EC-11 Kırık Beyaz Mat Lake / Misty White Matte Lacquer

EC-51 Kırık Beyaz Mat Lake / Misty White Matte Lacquer

Vesta ve Rhodes serilerine uyumlu kullanılabilen camlı Eclipse serisi birbirinden güzel modelleri ile kapılarınıza farklı bir ruh kazandıracak.

Eclipse glazed glass series are in compatible use with Vesta and Rhodes series. It will bring a different spirit to your doors with the charm of models contesting in beauty.