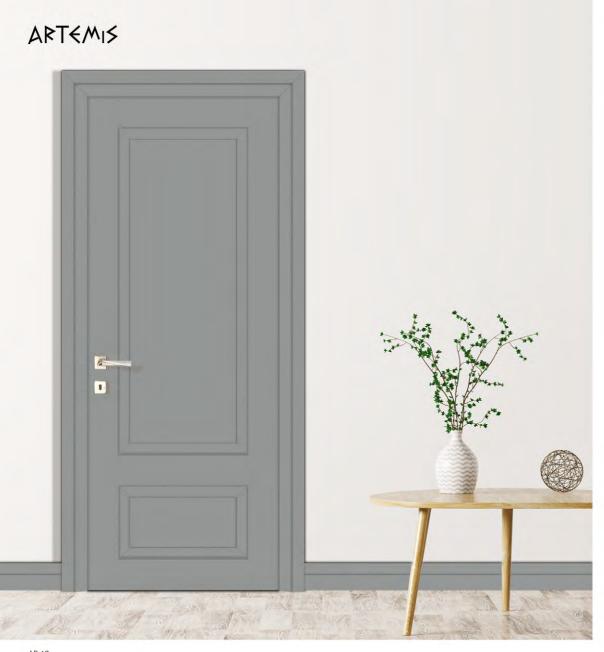

Artemis'in cazibesi.

Sadece kapı değil, eviniz için bir stil seçimi, doğallığın ruhunun beden bulduğu sofistike bir aksesuar.

Sadece lake boyalı kapılardan oluşan Giza serisinin ticari başarısı; bu yeni koleksiyona ilham vermiş, ahşabın cazibesi ile Artella'nın en çok satan minimalist bakış açısı bütünleştirilmiştir.

The charm of Artemis.

It is not just a door, it is a style choice for your home, a sophisticated accessory which embodies the spirit of nature.

The commercial success of the Giza lacquered doors inspired, the concept behind this new collection to unite the minimalist aspect of Artella's bestseller with the charm of wood.

Kırık Beyaz Lake / Misty White Lacquer

Kırık Beyaz Lake / Misty White Lacquer

Artemis serisi, elegant evler için tasarlanmış lake ürünlerden oluşmaktadır. Dengeli tasarım, yüksek kaliteyi ve sıcaklığı ayrıntılarında hissettiren sıradışı bir ürün.

Artemis is a line of lacquered doors with a neoclassic design for the elegant homes.

Extraordinary approach seen in the harmony of its design, in the high quality of finishes and details that transmit a warm sensation.