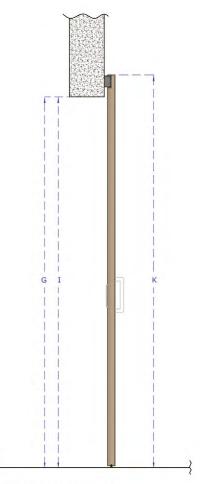

# KAPI YÜKSEKLİK ÖLÇÜLERİ

| G                | I                | K            |
|------------------|------------------|--------------|
| Duvar Boy ölçüsü | Geçiş boy ölçüsü | Kanat ölçüsü |
| 2120mm           | 2120mm           | 2220mm       |