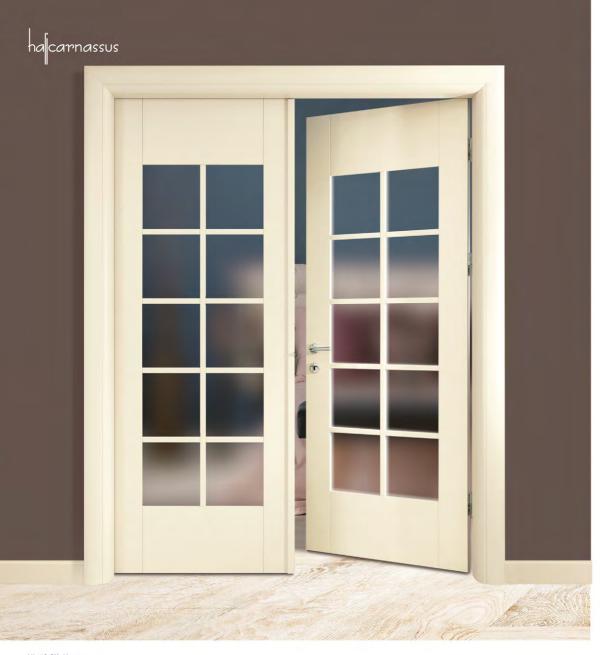

LC-13 Siyah Meşe / Black Oak Kırmızı / Red

Sıradışı tarzınızı yaşam alanınıza yansıtmak ister misiniz?

Birbirinden güzel boyalı cam seçenekleri ve iki ayrı renk kaplamayı kombine etme fırsatı ile sıradanlıktan uzak mekânlara sahip olurken, evinizi Rhodes serisine göre yeniden tasarlamak isteyeceksiniz. Günümüz dekorasyon trendinde kendine has bir yer edinen çift renk uygulamasına kapılarınızda oldukça farklı bir yorumla yer veren Rhodes serisi sizleri baştan çıkaracak.

Would you like to reflect your extraordinary style to your living area?

While having spaces far away from ordinary with the opportunity of combining the beautiful stained glass option and two separate color coatings, you will want to redesign your house according to the Rhodes series. The Rhodes series will charm you at a glance with its distinguished approach to double colour finish, which has a unique place in contemporary decoration trends.