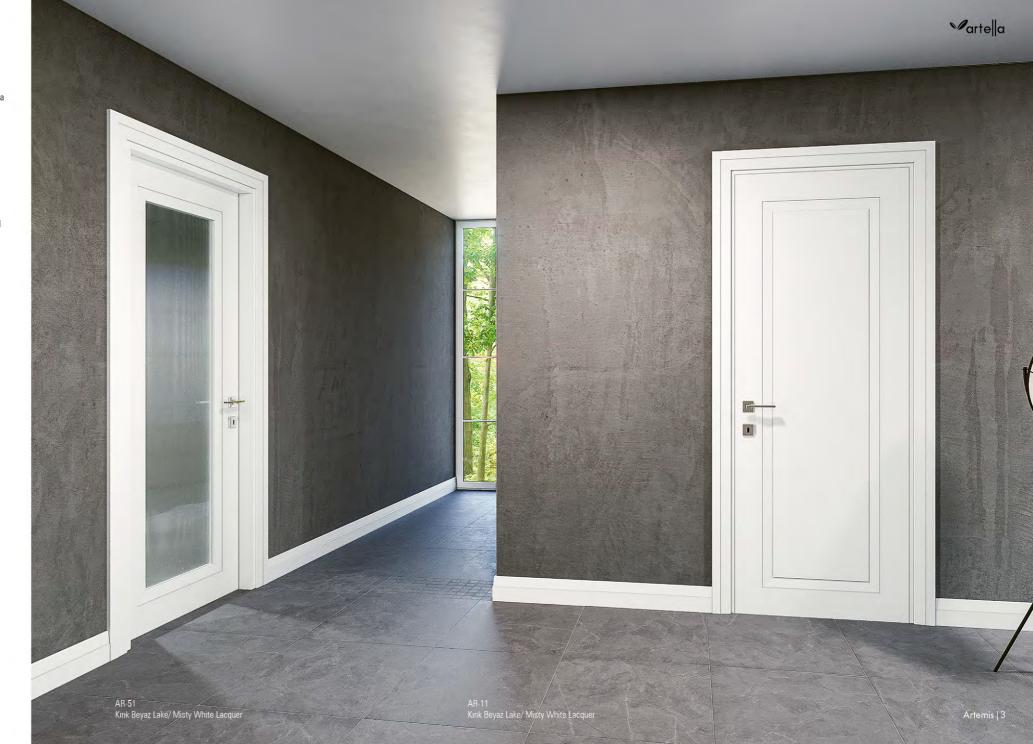

Artemis'in cazibesi.

Sadece kapı değil, eviniz için bir stil seçimi, doğallığın ruhunun beden bulduğu sofistike bir aksesuar.

Sadece lake boyalı kapılardan oluşan Giza serisinin ticari başarısı; bu yeni koleksiyona ilham vermiş, ahşabın cazibesi ile Artella'nın en çok satan minimalist bakış açısı bütünleştirilmiştir.

The charm of Artemis.

It is not just a door, it is a style choice for your home, a sophisticated accessory which embodies the spirit of nature.

The commercial success of the Giza lacquered doors inspired, the concept behind this new collection to unite the minimalist aspect of Artella's bestseller with the charm of wood.

Kırık Beyaz Lake / Misty White Lacquer

Kırık Beyaz Lake / Misty White Lacquer

Artemis serisi, elegant evler için tasarlanmış lake ürünlerden oluşmaktadır. Dengeli tasarım, yüksek kaliteyi ve sıcaklığı ayrıntılarında hissettiren sıradışı bir ürün.

Artemis is a line of lacquered doors with a neoclassic design for the elegant homes.

Extraordinary approach seen in the harmony of its design, in the high quality of finishes and details that transmit a warm sensation.