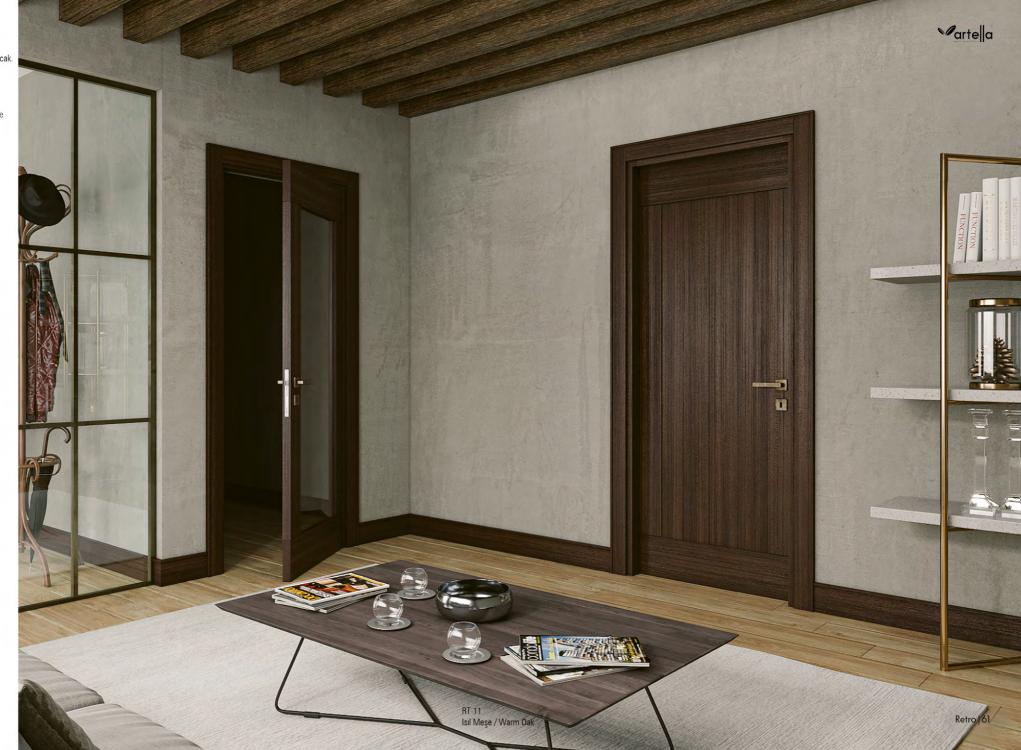

New trend for schools, hospitals and offices;

Harmony of aluminum frame with vivid colour door leaves will change your aura.

Klasik ve Lüks çizgilerin harmanladığı Retro serisi sizleri geçmişe götürecek.

Farklı tarzı ve şık tasarımı ile evlerinize değer katacak.

Retro series are blending classic and luxury lines to take you back in time.

It will add value to your homes with different style and stylish design.

RT-11 Isıl Meşe / Warm Oak

RT-51 Isıl Meşe / Warm Oak

RT-12 Natural Meşe / Natural Oak

RT-52 Natural Meşe / Natural Oak

RT-14 Natural Meşe / Natural Oak

RT-54 Beyazlatılmış Meşe / Blanched Oak

Klasikten vazgeçmeden modern çizgilerle tanışmanın en güzel yolu.