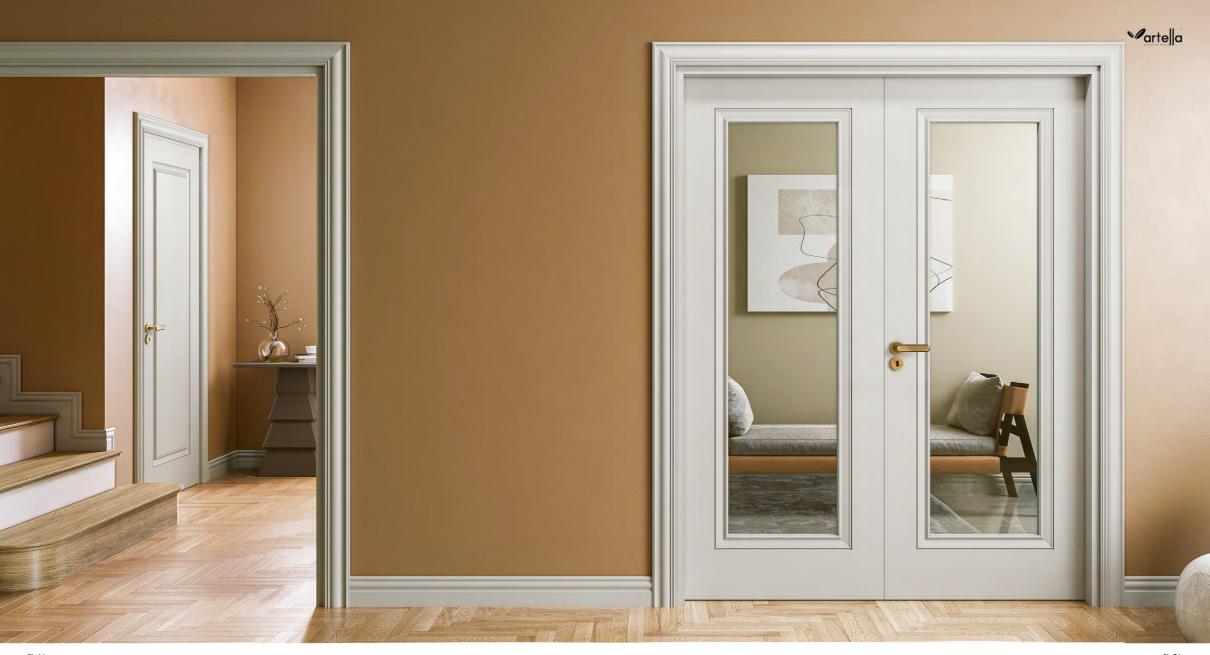

Vesta ve Rhodes serilerine uyumlu kullanılabilen camlı Eclipse serisi birbirinden güzel modelleri ile kapılarınıza farklı bir ruh kazandıracak.

Eclipse glazed glass series are in compatible use with Vesta and Rhodes series. It will bring a different spirit to your doors with the charm of models contesting in beauty.

EC-12 Açık Gri Lake / Light Gray Lacquer

EC-52 Kaşmir Lake / Cashmere Lacquer

Çağdaş yaşamın ve mimari tasarımın estetik, kalite ve işlevsellikle bütünleştiği yeni nesil kapılar... Ahşap kasa ve pervazlara özel menteşeler ile monte edilen komple cam kanatlar ile tasarlanan Lucent serisi, sınırsız sayıda cam deseni ve ayrıcalıklı bir etki ile yaratıcılığınızı konuşturuyor. İster firma logosu ister fotoğraf ister tema ister nesneler ile iş yerinde kendinizi ifade etmenin sıra dışı ve çarpıcı şekli Lucent Serisi ile mümkün. Birbirinden farklı 30 kasa pervaz renginde hiçbir kısıtlama olmaksızın kendi tasarımınız olan cam kanatları uyum içinde kullanarak hem sade hem gösterişli bir iş alanına sahip olabilirsiniz.