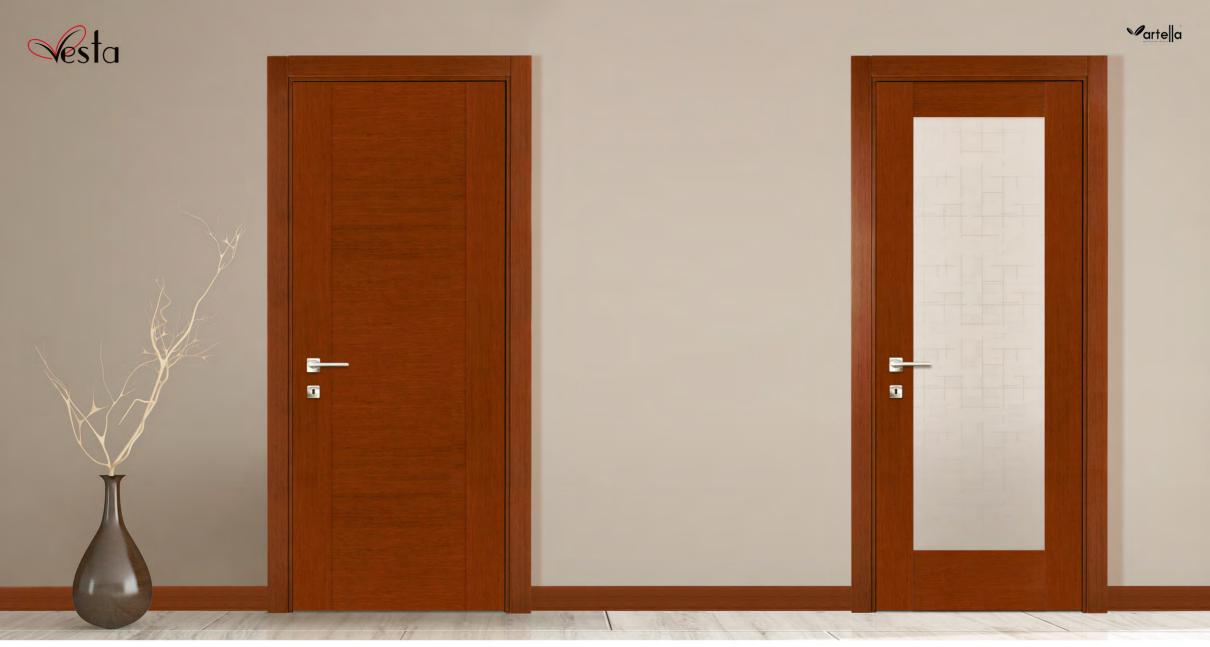

ST-54 Bambu / Bamboo

ST-13 Bej Lake / Beige Lacquer

ST-53 Açık Tik / Light Teak

2005 ten beri süregelen bir Artella geleneği... Ahşap malzemenin doğal dokusundan doğan desenlerin ustalıkla harmanlanması ile oluşan birbirinden farklı kaplama dizaynları ile hareketi yaşam alanlarınıza taşıyan Vesta, kaliteden vazgeçemeyenlere sunduğu temel donanım özellikleriyle şimdiye kadar birçok gözde inşaat projesinde sizlerle birlikte oldu.

An Artella tradition continuing since 2005 ...
Vesta bringing movement to your life areas with its 6 different coating designs formed with the mixture of the patterns arising from the natural tissue of the wooden material with the mastership has been with you with many favorite construction project so far with the basic hardware features it has represented to the one who cannot give up quality.

VS-11 Londra Gri / London Gray Lacquer

VS-51 Londra Gri / London Gray Lacquer

VS-14 Maun / Mahogany

Mekânlarında canlılığı ve ferahlığı arayanların birçok renk ve ahşap kaplama seçeneği ile tasarımına yön verebileceği Vesta Serisi, ahşap kapılarına uyum gösteren camlı kapı modelleri ile sizlere birçok değişik alternatifin kapısını açıyor...

Vesta Series in which the ones looking for liveliness and comfort in their places can give direction to the design with many color and wooden coating options open the doors of various alternatives for you with the glass doors showing harmony with the wooden doors ...