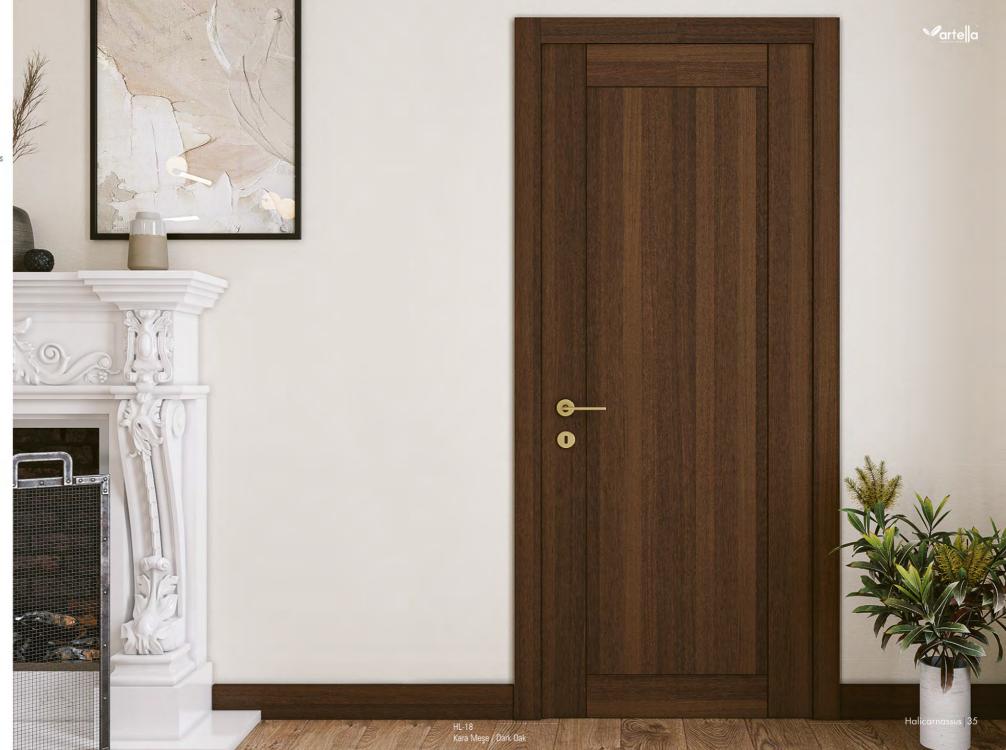

**⊘**arte∥a

Halicarnassus serisi; nitelikli konut, ofis, otel gibi birçok yaşam alanında ihtiyaca yönelik uygun model arayışındakilere birçok renk ve ahşap kaplama alternatifleriyle binlerce seçenek sunuyor. Üstelik katlanır, çarpan, açık sürgü ve gizli sürgü kapılar gibi farklı çözümlerin tamamını Halicarnassus serisinde uygulamanın getirdiği avantajla dar mekânlara dair sorunlar çözüm buluyor.

The Halicarnassus series presents thousands of options with many color and wooden veneer alternatives to the ones in search for appropriate model oriented for need in many life areas such as qualified residence, office and hotel.

Also for all of the different solutions such as folding, swinging, open sliding and concealed sliding doors, the problems for narrow spaces are solved with the advantage that the Halicarnassus series bring in for the application.

HL-18 Kara Meşe / Dark Oak

HL-51 Kara Meşe / Dark Oak

HL-15 Açık Tik / Light Teak

HL-55 Açık Tik / Light Teak

HL-56 Çift Kanat Fildişi Lake / Ivory Lacquer

HL-14 Kırık Beyaz Lake / Misty White Lacquer

HL-14 Fildişi Lake / Ivory Lacquer