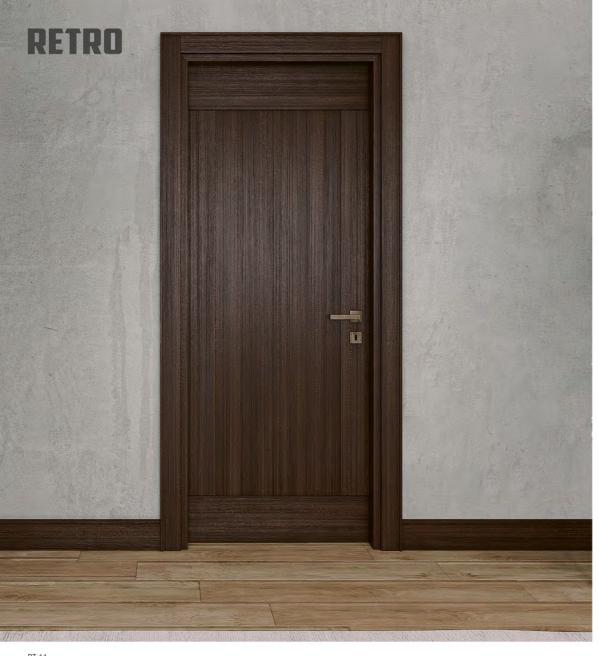

New trend for schools, hospitals and offices;

Harmony of aluminum frame with vivid colour door leaves will change your aura.

Klasik ve Lüks çizgilerin harmanladığı Retro serisi sizleri geçmişe götürecek.

Farklı tarzı ve şık tasarımı ile evlerinize değer katacak.

Retro series are blending classic and luxury lines to take you back in time.

It will add value to your homes with different style and stylish design.

RT-11 Isıl Meşe / Warm Oak

RT-51 Isıl Meşe / Warm Oak

RT-12 Natural Meşe / Natural Oak

RT-52 Natural Meşe / Natural Oak

RT-14 Natural Meşe / Natural Oak

RT-54 Beyazlatılmış Meşe / Blanched Oak

Klasikten vazgeçmeden modern çizgilerle tanışmanın en güzel yolu.