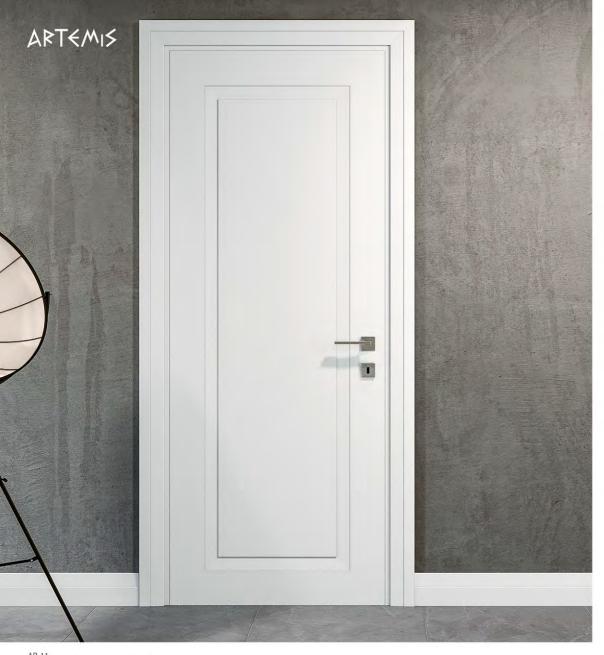

Artemis'in cazibesi.

Sadece kapı değil, eviniz için bir stil seçimi, doğallığın ruhunun beden bulduğu sofistike bir aksesuar.

Sadece lake boyalı kapılardan oluşan Giza serisinin ticari başarısı; bu yeni koleksiyona ilham vermiş, ahşabın cazibesi ile Artella'nın en çok satan minimalist bakış açısı bütünleştirilmiştir.

The charm of Artemis.

It is not just a door, it is a style choice for your home, a sophisticated accessory which embodies the spirit of nature.

The commercial success of the Giza lacquered doors inspired, the concept behind this new collection to unite the minimalist aspect of Artella's bestseller with the charm of wood.

Kırık Beyaz Lake / Misty White Lacquer

Kırık Beyaz Lake / Misty White Lacquer

Artemis serisi, elegant evler için tasarlanmış lake ürünlerden oluşmaktadır. Dengeli tasarım, yüksek kaliteyi ve sıcaklığı ayrıntılarında hissettiren sıradışı bir ürün.

Artemis is a line of lacquered doors with a neoclassic design for the elegant homes.

Extraordinary approach seen in the harmony of its design, in the high quality of finishes and details that transmit a warm sensation.