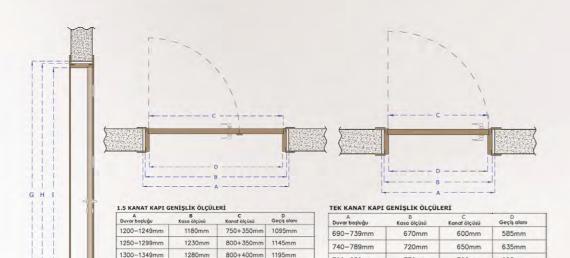

# 1 TAM 2 YARIM, 3 KANATLI KAPI GENİŞLİK ÖLÇÜLERİ A Duvar boşluğu B Kasa ölçüsü 1550-1599mm 1530mm 350+750+350mm 1600-1649mm 1580mm 350+800+350mm 1700-1749mm 1680mm 400+800+400mm

1800-1849mm

1850-1899mm

1900-1949mm

1780mm

1830mm

1880mm

| Duvar Boy Ölçüsü | Kasa boy ölçüsü | Geçiş boy ölçüsü                                  |     |
|------------------|-----------------|---------------------------------------------------|-----|
| 2120mm           | 2105mm          | 2064mm                                            |     |
|                  |                 |                                                   |     |
|                  |                 |                                                   |     |
|                  |                 |                                                   | F   |
|                  |                 |                                                   |     |
|                  |                 |                                                   | 1   |
|                  |                 |                                                   |     |
|                  |                 |                                                   | 1   |
|                  |                 | / <del>************************************</del> | dc  |
|                  | (83023          | Service of 1                                      | 3   |
|                  | (               |                                                   | - 3 |
|                  | )28.823         | EDMINES                                           |     |