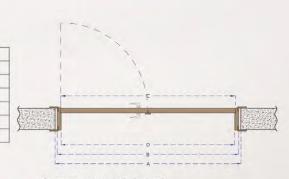

#### TEK KANAT KAPI GENİŞLİK ÖLÇÜLERİ

| A<br>Duvar boşluğu | B<br>Kasa ölçüsü | D<br>Geçiş ölçüsü | E<br>Sürme Alanı |
|--------------------|------------------|-------------------|------------------|
| 690-739mm          | 670mm            | 585mm             | 585mm            |
| 740-789mm          | 720mm            | 635mm             | 635mm            |
| 790-839mm          | 770mm            | 685mm             | 715mm            |
| 840-889mm          | 820mm            | 735mm             | 765mm            |
| 890-939mm          | 870mm            | 785mm             | 815mm            |
| 940-989mm          | 920mm            | 835mm             | 865mm            |
| 990-1039mm         | 970mm            | 885mm             | 915mm            |

### GENİŞ TEK KANAT KAPI GENİŞLİK ÖLÇÜLERİ

| A<br>Duvar boşluğu | B<br>Kasa ölçüsü | D<br>Geçiş ölçüsü | E<br>Sürme Alanı |
|--------------------|------------------|-------------------|------------------|
| 1040-1089mm        | 1020mm           | 935mm             | 965mm            |
| 1090-1139mm        | 1070mm           | 985mm             | 1015mm           |
| 1140-1189mm        | 1120mm           | 1035mm            | 1065mm           |
| 1190-1239mm        | 1170mm           | 1085mm            | 1115mm           |
| 1240-1289mm        | 1220mm           | 1135mm            | 1165mm           |
| 1290-1339mm        | 1270mm           | 1185mm            | 1215mm           |