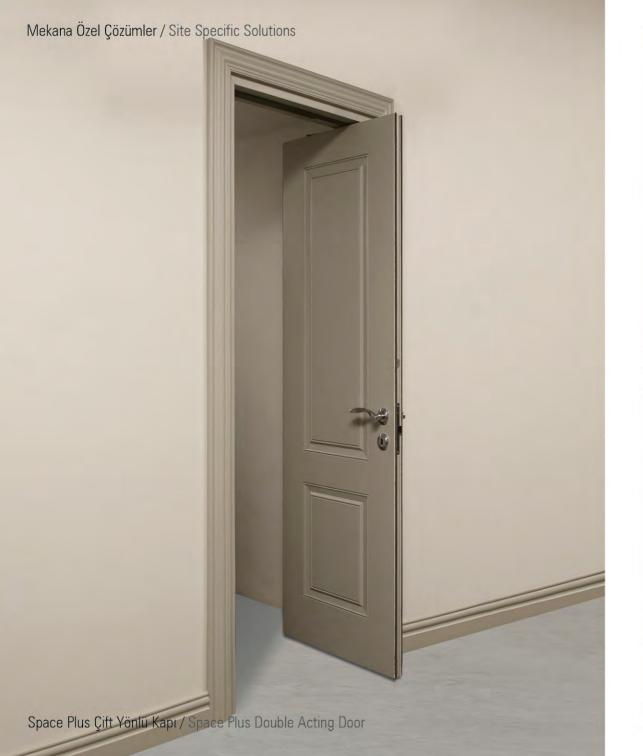

AR-13 Koyu Gri Mat Lake / Dark Gray Matte Lacquer

AH-53 Beyazlatılmış Meşe / Blanched Oak

Artemis serisi, manyetik kilit ve gizli menteşe gibi en yeni aksesuar seçenekleri ile duvar içi sürme sistem gibi mekana özel çözümlerin kullanılmasını mümkün kılmaktadır. Sade dokunuşlar ve pratik bir zariflik, Sadece hayal gücünüz ve dekorasyon zevkinize hitap eden, tasarımını sadelikle bütünleştiren Flat Serisi, sizi kendine hayran bırakacak. Bir kapıdan ziyade dekorasyonunuzun tamamlayıcı unsuru olan Flat serisi sizi sadeliğe davet ediyor.