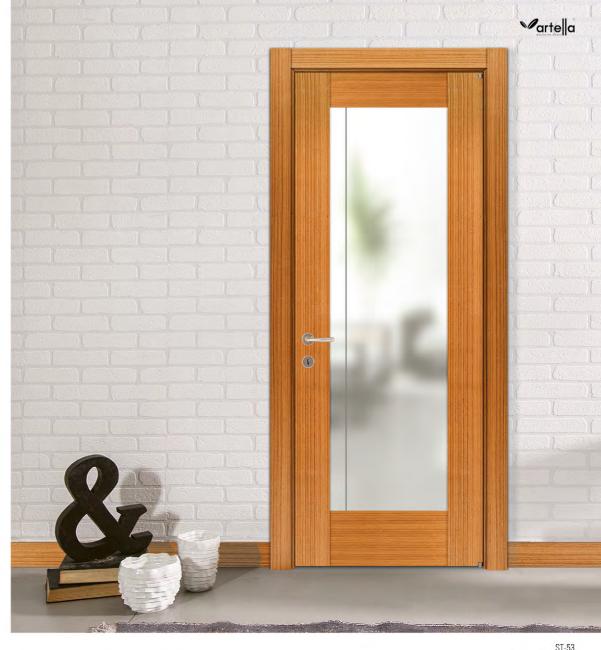

Vesta ve Rhodes serilerine uyumlu kullanılabilen camlı Eclipse serisi birbirinden güzel modelleri ile kapılarınıza farklı bir ruh kazandıracak.

Eclipse glazed glass series are in compatible use with Vesta and Rhodes series. It will bring a different spirit to your doors with the charm of models contesting in beauty.

EC-12 Açık Gri Lake / Light Gray Lacquer

EC-52 Kaşmir Lake / Cashmere Lacquer

Çağdaş yaşamın ve mimari tasarımın estetik, kalite ve işlevsellikle bütünleştiği yeni nesil kapılar... Ahşap kasa ve pervazlara özel menteşeler ile monte edilen komple cam kanatlar ile tasarlanan Lucent serisi, sınırsız sayıda cam deseni ve ayrıcalıklı bir etki ile yaratıcılığınızı konuşturuyor. İster firma logosu ister fotoğraf ister tema ister nesneler ile iş yerinde kendinizi ifade etmenin sıra dışı ve çarpıcı şekli Lucent Serisi ile mümkün. Birbirinden farklı 30 kasa pervaz renginde hiçbir kısıtlama olmaksızın kendi tasarımınız olan cam kanatları uyum içinde kullanarak hem sade hem gösterişli bir iş alanına sahip olabilirsiniz.

New generation doors on which the contemporary life and architectural design are combined with aesthetics, quality and functionality ...

The Lucent series designed with the complete glass leafs mounted with the special hinges to the wooden

leafs mounted with the special hinges to the wooden frame and architrave make your creativity speak with the limitless number of the glass patterns and privileged effect. The extraordinary and striking form of expressing yourself in working place with both firm logo, photograph, theme and objects is possible with the Lucent Series.

By using the glass leaves in different 30 frame-architrave colours which are your own designs in harmony without having any limitations, you can have both simple and imposing working spaces.

LC-14 Baba / Godfather Siyah Meşe / Black Oak