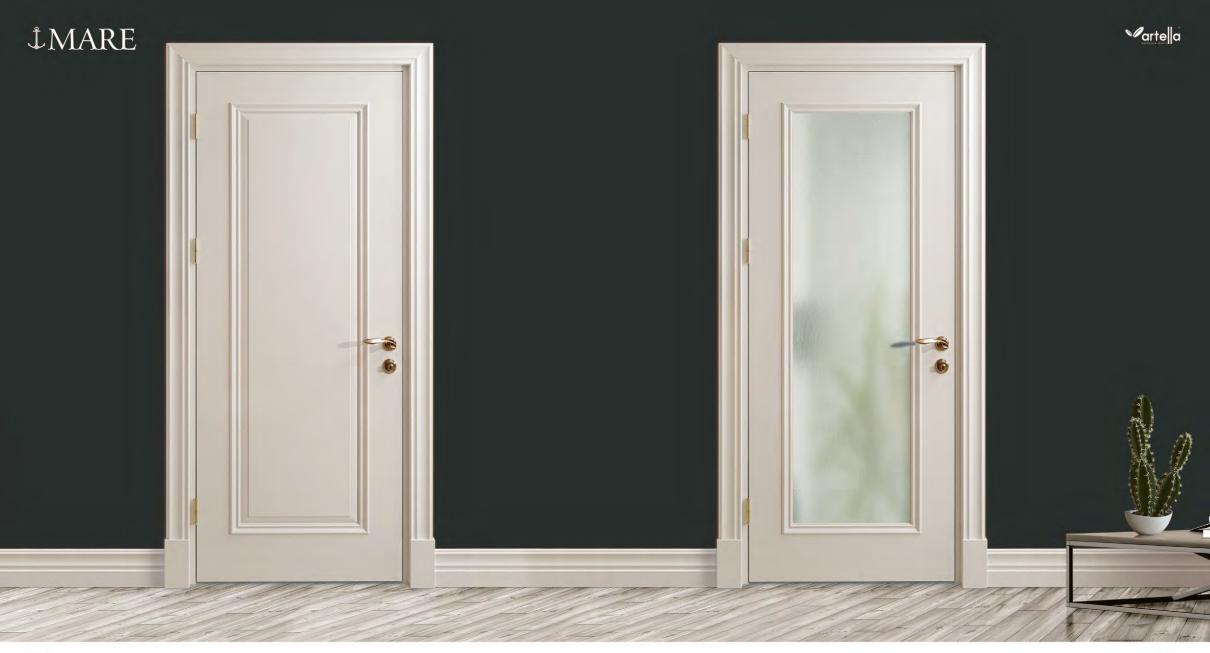

FL-52 Kırık Beyaz Lake / Misty White Lacquer

Mare, klasik ve estetik çizgileriyle rafine bir tasarım ortaya çıkararak ahşabın sıcaklığını evinize getiriyor. Ahşabın sıcaklığı ve mat lake renk seçenekleriyle yaşam alanlarınızın havasını değiştirecek.

Mare, classical and aesthetic lines reveal a refined design bringing the warmth of wood to your home. Warmth of wood and matt lacquer colours will change ambience of your living spaces.

MR-11 Kaşmir Lake / Cashmere Lacquer