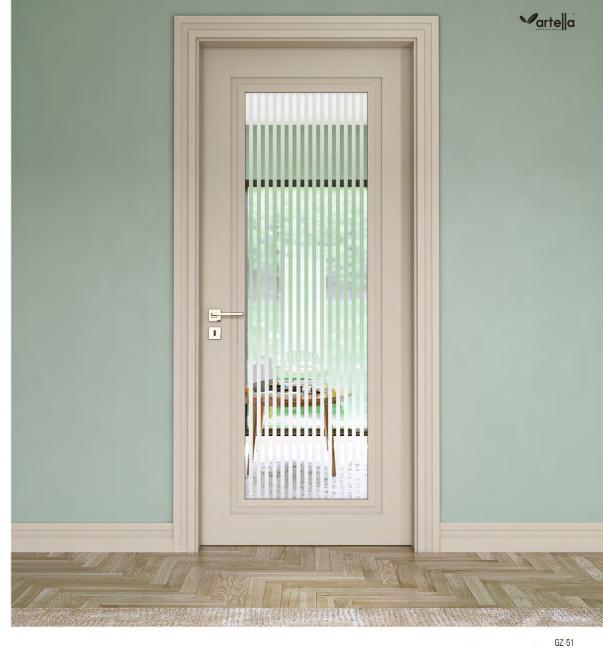

Vesta ve Rhodes serilerine uyumlu kullanılabilen camlı Eclipse serisi birbirinden güzel modelleri ile kapılarınıza farklı bir ruh kazandıracak.

Eclipse glazed glass series are in compatible use with Vesta and Rhodes series. It will bring a different spirit to your doors with the charm of models contesting in beauty.