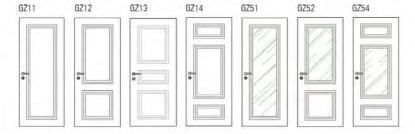

Giza geçmişten kopmadan günümüzü yakalayanların tercihi.

The best way to meet modern style without giving up classics.

Giza preferring to capture the present without departing from the past.

GZ-11 Kil Gri Lake / Clay Gray Lacquer

62-51 Kil Gri Lake / Clay Gray Lacquer

# Stilinize uygun klasik ve düz çizgilerin sentezi.

Synthesis of classic and straight lines to suit your style.

GZ-12 Kırık Beyaz Lake / Misty White Lacquer

GZ-52 Kırık Beyaz Lake / Misty White Lacquer

Geleneksel kapı sanatı ve yüksek teknolojinin günümüz moda anlayışıyla harmonisi, ona rakipsiz bir estetik görünüm ve tartışmasız bir kişilik kazandırdı...

Ahşaba tutkuyla bağlanmış olan seride 6 farklı cam kapı modelinde kullanılan birbirinden güzel ahşap çıta seçenekleri ise yaşam alanlarınızda gözlerinizi alamayacağınız kadar şık ve kaliteli tasarımları oluşturuyor.

The harmony of the traditional door art and high technology gives it an unrivalled aesthetic appearance and indisputable personality ... In the series which is committed with passion for wood, the beautiful wooden architecture options used in 6 different glass door models form the elegant and qualified designs from which you cannot take your eyes off in your living areas.