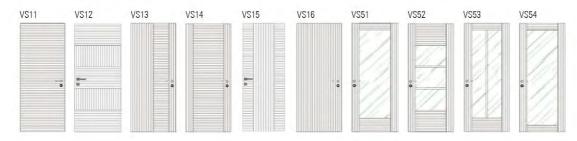

ST-54 Bambu / Bamboo

ST-13 Bej Lake / Beige Lacquer

ST-53 Açık Tik / Light Teak

2005 ten beri süregelen bir Artella geleneği... Ahşap malzemenin doğal dokusundan doğan desenlerin ustalıkla harmanlanması ile oluşan birbirinden farklı kaplama dizaynları ile hareketi yaşam alanlarınıza taşıyan Vesta, kaliteden vazgeçemeyenlere sunduğu temel donanım özellikleriyle şimdiye kadar birçok gözde inşaat projesinde sizlerle birlikte oldu.

An Artella tradition continuing since 2005 ...
Vesta bringing movement to your life areas with its 6 different coating designs formed with the mixture of the patterns arising from the natural tissue of the wooden material with the mastership has been with you with many favorite construction project so far with the basic hardware features it has represented to the one who cannot give up quality.

VS-11 Londra Gri / London Gray Lacquer

VS-51 Londra Gri / London Gray Lacquer

VS-14 Maun / Mahogany

Mekânlarında canlılığı ve ferahlığı arayanların birçok renk ve ahşap kaplama seçeneği ile tasarımına yön verebileceği Vesta Serisi, ahşap kapılarına uyum gösteren camlı kapı modelleri ile sizlere birçok değişik alternatifin kapısını açıyor...

Vesta Series in which the ones looking for liveliness and comfort in their places can give direction to the design with many color and wooden coating options open the doors of various alternatives for you with the glass doors showing harmony with the wooden doors ...

Maun / Mahogany

VS-11 Kırık Beyaz Lake / Misty White Lacquer

VS-52 Maun / Mahogany

VS-08 Maun / Mahogany

Okullar, hastaneler, ofis ve işyerlerinde yeni trend VestaColt ;

Alüminyum kasa ve birbirinden canlı renklerdeki kapıların müthiş uyumu çalışma havanızı değiştirecek...

New trend for schools, hospitals and offices;

Harmony of aluminum frame with vivid colour door leaves will change your aura.

Klasik ve Lüks çizgilerin harmanladığı Retro serisi sizleri geçmişe götürecek.