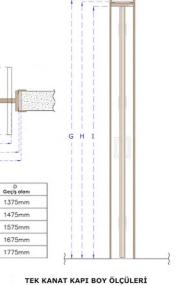

1350-1399mm

1400-1449mm

1450-1499mm

TEK KANAT KAPI BOY ÖLÇÜLERİ

1330mm

1380mm

1430mm

| GENİŞ | TEK | KANAT | KAPI | GENİŞLİK | ÖLÇÜLERİ |
|-------|-----|-------|------|----------|----------|
|       |     |       |      |          |          |

770mm

820mm

870mm

970mm

700mm

750mm

800mm

850mm

900mm

685mm

735mm

785mm

835mm

885mm

790-839mm

840-889mm

890-939mm

940-989mm

990-1039mm

| A<br>Duvar boşluğu | 8<br>Kasa ölçüsü | C<br>Kanat ölçüsü | Geçiş alanı |
|--------------------|------------------|-------------------|-------------|
| 1040-1089mm        | 1020mm           | 950mm             | 935mm       |
| 1090-1139mm        | 1070mm           | 1000mm            | 985mm       |
| 1140-1189mm        | 1120mm           | 1050mm            | 1035mm      |
| 1190-1239mm        | 1170mm           | 1100mm            | 1085mm      |
| 1240-1289mm        | 1220mm           | 1150mm            | 1135mm      |
| 1290-1339mm        | 1270mm           | 1200mm            | 1185mm      |