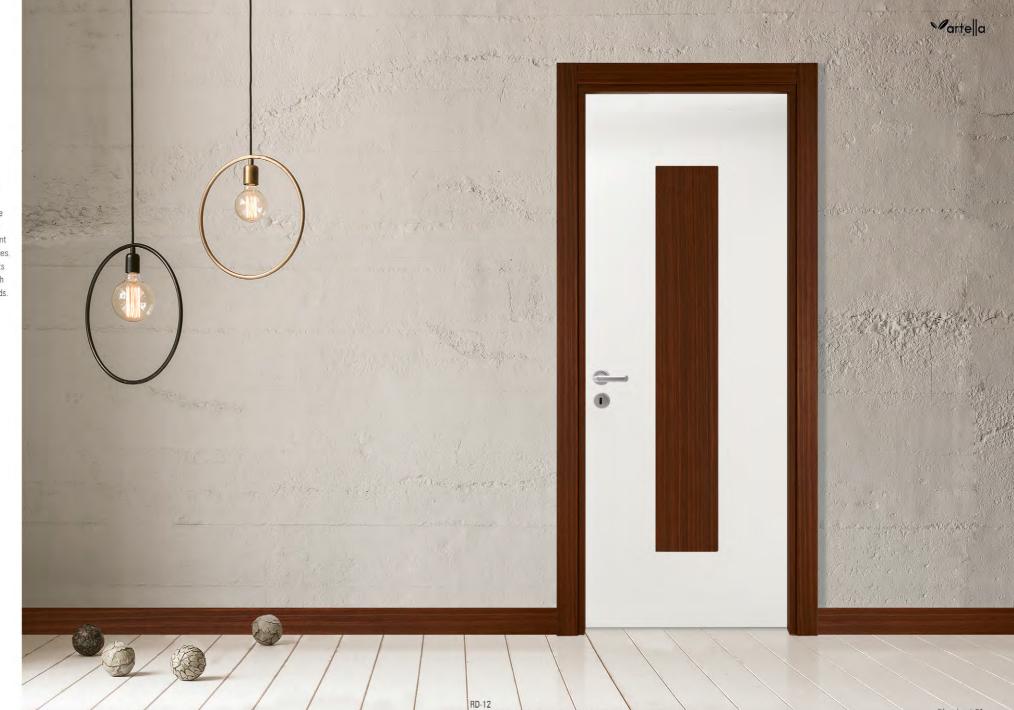

lı cam seçenekleri ve iki ayrı renk kaplamayı kombine etme fırsatı ile sıradanlıktan uzak mekânlara sahip olurken, evinizi Rhodes serisine göre yeniden tasarlamak isteyeceksiniz. Günümüz dekorasyon trendinde kendine has bir yer edinen çift renk uygulamasına kapılarınızda oldukça farklı bir yorumla yer veren Rhodes serisi sizleri baştan çıkaracak.

Would you like to reflect your extraordinary style to your living area?

While having spaces far away from ordinary with the opportunity of combining the beautiful stained glass option and two separate color coatings, you will want to redesign your house according to the Rhodes series. The Rhodes series will charm you at a glance with its distinguished approach to double colour finish, which has a unique place in contemporary decoration trends.



Koyu Ceviz ve Kırık Beyaz lake / Nark Walnut and Misty White Lacque

Rhodes | 31







RD-13 Kaşmir Lake ve Fildişi Lake / Cashmere Lacquer and Ivory Lacquer

RD-54 Antrasit Lake ve Vizon Lake / Anthracite Lacquer and Mink Lacquer

**⊘**arte∥a

Halicarnassus serisi; nitelikli konut, ofis, otel gibi birçok yaşam alanında ihtiyaca yönelik uygun model arayışındakilere birçok renk ve ahşap kaplama alternatifleriyle binlerce seçenek sunuyor. Üstelik katlanır, çarpan, açık sürgü ve gizli sürgü kapılar gibi farklı çözümlerin tamamını Halicarnassus serisinde uygulamanın getirdiği avantajla dar mekânlara dair sorunlar çözüm buluyor.

The Halicarnassus series presents thousands of options with many color and wooden veneer alternatives to the ones in search for appropriate model oriented for need