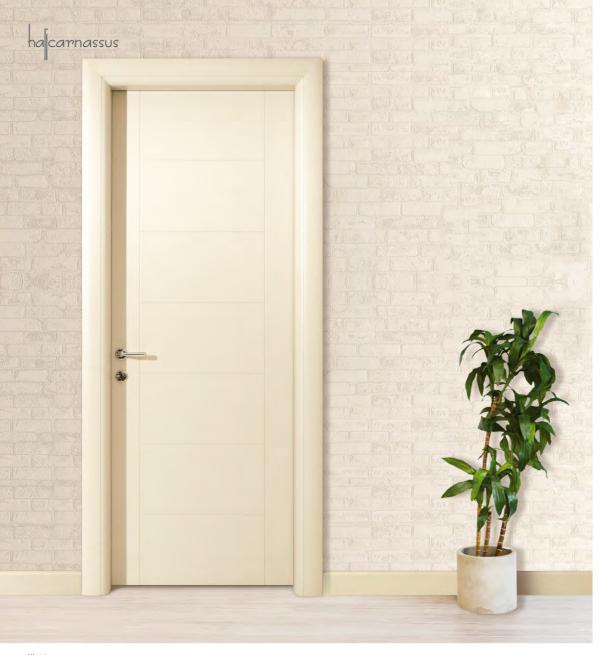

**⊘**arte∥a

Halicarnassus serisi; nitelikli konut, ofis, otel gibi birçok yaşam alanında ihtiyaca yönelik uygun model arayışındakilere birçok renk ve ahşap kaplama alternatifleriyle binlerce seçenek sunuyor. Üstelik katlanır, çarpan, açık sürgü ve gizli sürgü kapılar gibi farklı çözümlerin tamamını Halicarnassus serisinde uygulamanın getirdiği avantajla dar mekânlara dair sorunlar çözüm buluyor.

The Halicarnassus series presents thousands of options with many color and wooden veneer alternatives to the ones in search for appropriate model oriented for need in many life areas such as qualified residence, office and hotel.

Also for all of the different solutions such as folding, swinging, open sliding and concealed sliding doors, the problems for narrow spaces are solved with the advantage that the Halicarnassus series bring in for the application.