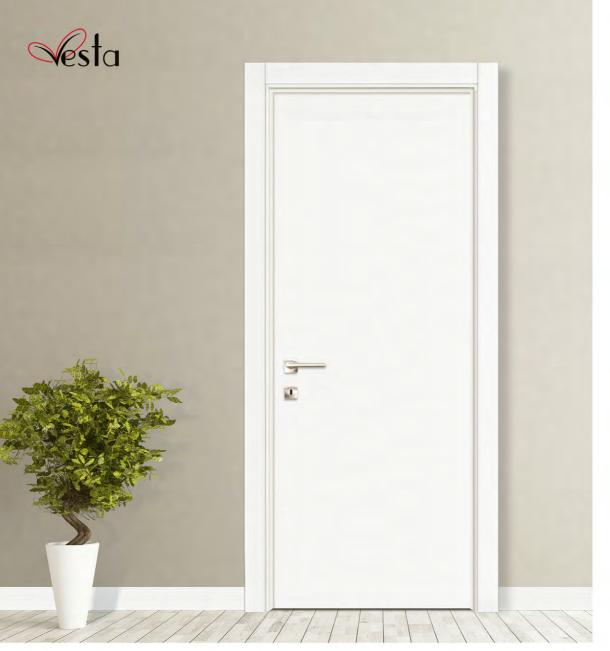

ST-54 Bambu / Bamboo

ST-13 Bej Lake / Beige Lacquer

ST-53 Açık Tik / Light Teak

2005 ten beri süregelen bir Artella geleneği... Ahşap malzemenin doğal dokusundan doğan desenlerin ustalıkla harmanlanması ile oluşan birbirinden farklı kaplama dizaynları ile hareketi yaşam alanlarınıza taşıyan Vesta, kaliteden vazgeçemeyenlere sunduğu temel donanım özellikleriyle şimdiye kadar birçok gözde inşaat projesinde sizlerle birlikte oldu.

An Artella tradition continuing since 2005 ...
Vesta bringing movement to your life areas with its 6 different coating designs formed with the mixture of the patterns arising from the natural tissue of the wooden material with the mastership has been with you with many favorite construction project so far with the basic hardware features it has represented to the one who cannot give up quality.