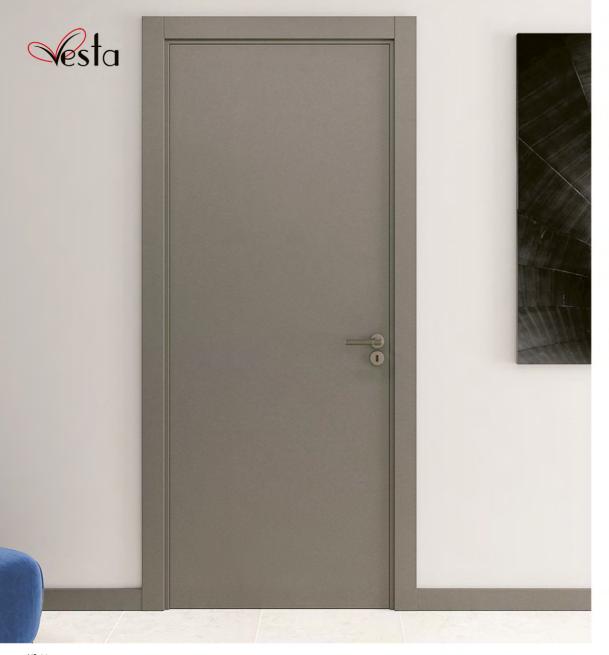

VS-11 Londra Gri / London Gray Lacquer

VS-51 Londra Gri / London Gray Lacquer

VS-14 Maun / Mahogany

Mekânlarında canlılığı ve ferahlığı arayanların birçok renk ve ahşap kaplama seçeneği ile tasarımına yön verebileceği Vesta Serisi, ahşap kapılarına uyum gösteren camlı kapı modelleri ile sizlere birçok değişik alternatifin kapısını açıyor...

Vesta Series in which the ones looking for liveliness and comfort in their places can give direction to the design with many color and wooden coating options open the doors of various alternatives for you with the glass doors showing harmony with the wooden doors ...