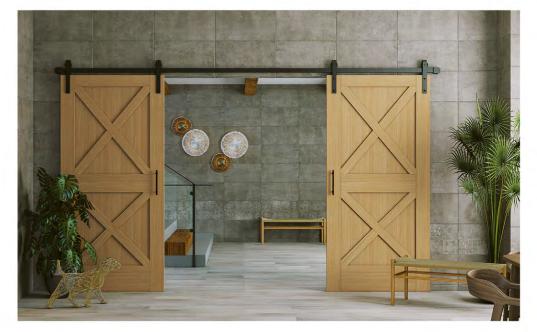

Mekana Özel Çözümler Site Specific Solutions

Ahır Kapısı / Barn Door

**V**arte∥a

| G                | H               | I                |
|------------------|-----------------|------------------|
| Duvar Boy Ölçüsü | Kasa boy ölçüsü | Geçiş boy ölçüsü |
| 2100mm           | 2085mm          | 2050mm           |