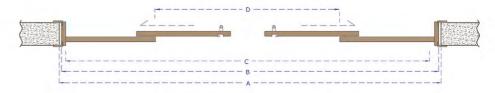

| A<br>Duvar boşluğu | B<br>Kasa ölçüsü | C<br>Kanat ölçüsü | Geçiş alanı |
|--------------------|------------------|-------------------|-------------|
| 1600-1649mm        | 1580mm           | 750+750mm         | 1495mm      |
| 1700-1749mm        | 1680mm           | 800+800mm         | 1595mm      |
| 1800-1849mm        | 1780mm           | 850+850mm         | 1695mm      |
| 1900-1949mm        | 1880mm           | 900+900mm         | 1795mm      |

450+800+450mm

450+850+450mm

450+900+450mm

| A<br>Duvar boşluğu | B<br>Kasa ölçüsü | C<br>Kanat ölçüsü | Geçiş alanı |
|--------------------|------------------|-------------------|-------------|
| 2700-2749mm        | 2680mm           | 650+650+750+650mm | 1295mm      |
| 2900-2949mm        | 2880mm           | 700+700+700+700mm | 1395mm      |
| 3100-3149mm        | 3080mm           | 750+750+750+750mm | 1495mm      |
| 3300-3349mm        | 3280mm           | 800+800+800+800mm | 1595mm      |
| 3500-3549mm        | 3480mm           | 850+850+850+850mm | 1695mm      |

#### 3 TAM KANATLI KAPI GENİŞLİK ÖLÇÜLERİ

| A<br>Duvar boşluğu | B<br>Kasa ölçüsü | C<br>Kanat ölçüsü | Geçiş alanı |
|--------------------|------------------|-------------------|-------------|
| 2350-2399mm        | 2330mm           | 750+750+750mm     | 1495mm      |
| 2500-2549mm        | 2480mm           | 800+800+800mm     | 1595mm      |
| 2650-2699mm        | 2630mm           | 850+850+850mm     | 1695mm      |
| 2800-2849mm        | 2780mm           | 900+900+900mm     | 1795mm      |