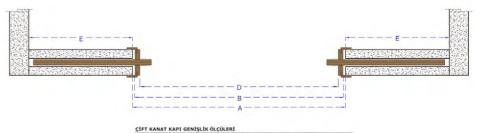

#### ÇİFT KANAT KAPI GENİŞLİK ÖLÇÜLERİ

| A<br>Duvar boşluğu | B<br>Kasa ölçüsü | C<br>Kanat ölçüsü | D<br>Geçiş alanı |
|--------------------|------------------|-------------------|------------------|
| 1300-1349mm        | 1280mm           | 600+600mm         | 1195mm           |
| 1500-1549mm        | 1480mm           | 700+700mm         | 1395mm           |
| 1700-1749mm        | 1680mm           | 800+800mm         | 1595mm           |
| 1900-1949mm        | 1880mm           | 900+900mm         | 1795mm           |