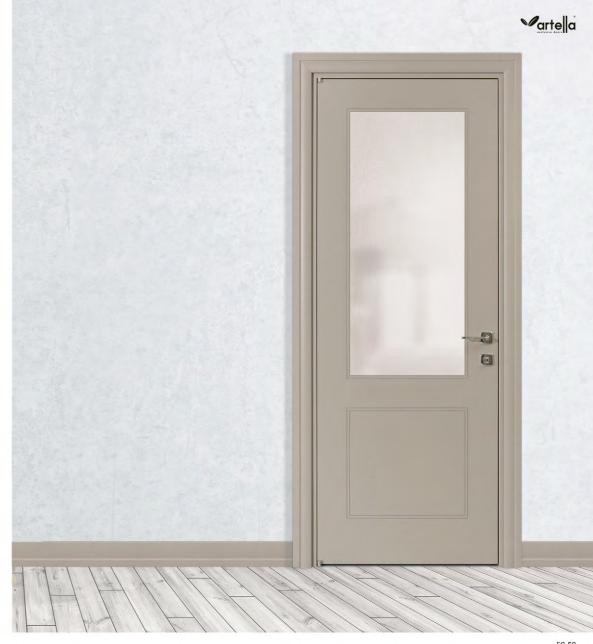

EC-12 Vizon Lake / Mink Lacquer

EC-51 Vizon Lake / Mink Lacquer

Kapıya yalın bir bakış.

A stare at the door.

EC-11 Kırık Beyaz Mat Lake / Misty White Matte Lacquer

EC-51 Kırık Beyaz Mat Lake / Misty White Matte Lacquer

Vesta ve Rhodes serilerine uyumlu kullanılabilen camlı Eclipse serisi birbirinden güzel modelleri ile kapılarınıza farklı bir ruh kazandıracak.

Eclipse glazed glass series are in compatible use with Vesta and Rhodes series. It will bring a different spirit to your doors with the charm of models contesting in beauty.