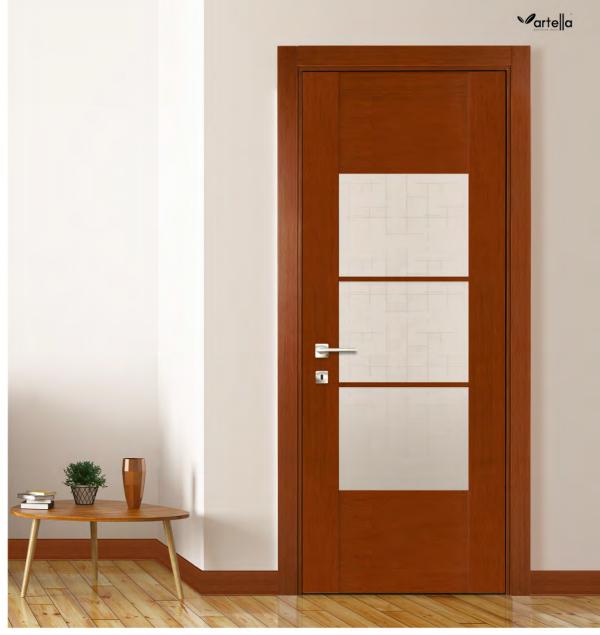

VS-11 Londra Gri / London Gray Lacquer

VS-51 Londra Gri / London Gray Lacquer

VS-14 Maun / Mahogany

Mekânlarında canlılığı ve ferahlığı arayanların birçok renk ve ahşap kaplama seçeneği ile tasarımına yön verebileceği Vesta Serisi, ahşap kapılarına uyum gösteren camlı kapı modelleri ile sizlere birçok değişik alternatifin kapısını açıyor...

Vesta Series in which the ones looking for liveliness and comfort in their places can give direction to the design with many color and wooden coating options open the doors of various alternatives for you with the glass doors showing harmony with the wooden doors ...

Maun / Mahogany

VS-11 Kırık Beyaz Lake / Misty White Lacquer

VS-52 Maun / Mahogany

VS-08 Maun / Mahogany

Okullar, hastaneler, ofis ve işyerlerinde yeni trend VestaColt ;

Alüminyum kasa ve birbirinden canlı renklerdeki kapıların müthiş uyumu çalışma havanızı değiştirecek...