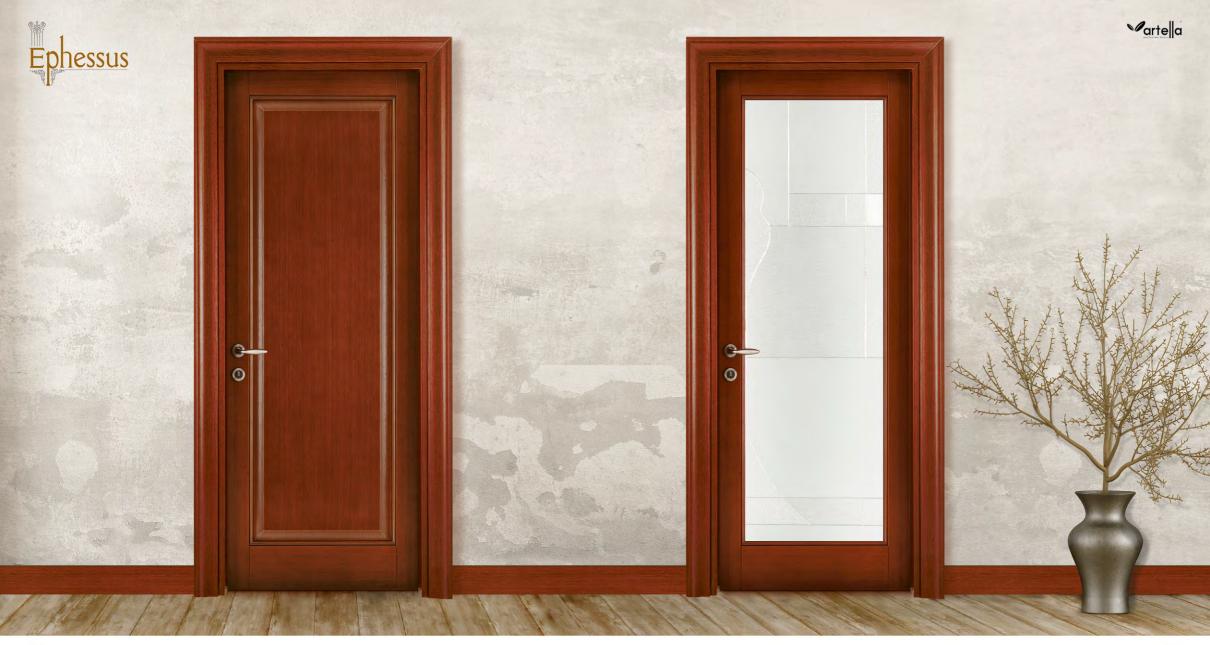

MR-53 Doğal Meşe / Natural Oak

Her devirde vazgeçilmez olan bir seriyi vazgeçilmez kılan özelliklerin tamamı Ephessus serisinde buluşuyor. Tercihini doğal ahşap malzemeden yana kullananların klasikleşmiş seçimi olan Ephessus Serisi, komple dolu malzemeden yapılan kanadıyla dayanıklılık ve gücü hissettiriyor.

All of the features that make a series at all times indispensable meet in the Ephessus series.

The Ephessus series is the classical choice for the ones preferring natural wood, power and endurance is felt with its solid structured leaf.

EP-11 Maun / Mahogany

EP-51 Maun / Mahogany

EP-12 Maun / Mahogany

EP-52 / 53 Maun / Mahogany

800+450mm 1245mm

900+450mm 1345mm

1295mm

850+450mm