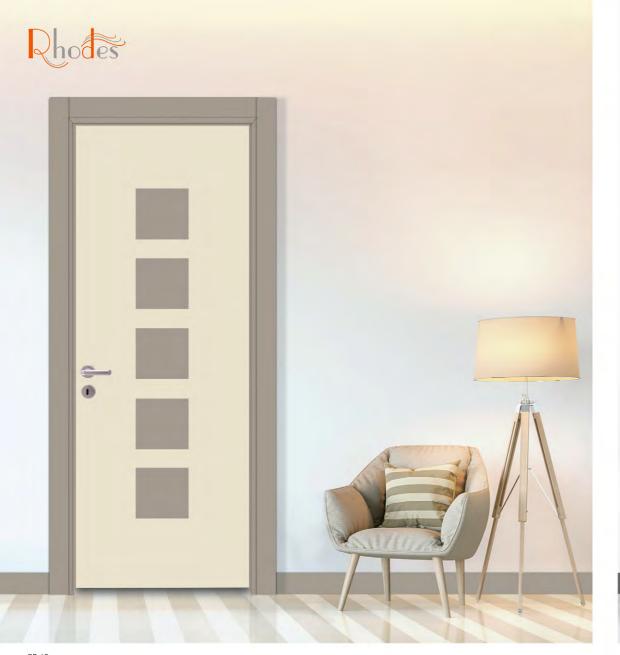

LC-13 Siyah Meşe / Black Oak Kırmızı / Red

Sıradışı tarzınızı yaşam alanınıza yansıtmak ister misiniz?

Birbirinden güzel boyalı cam seçenekleri ve iki ayrı renk kaplamayı kombine etme fırsatı ile sıradanlıktan uzak mekânlara sahip olurken, evinizi Rhodes serisine göre yeniden tasarlamak isteyeceksiniz. Günümüz dekorasyon trendinde kendine has bir yer edinen çift renk uygulamasına kapılarınızda oldukça farklı bir yorumla yer veren Rhodes serisi sizleri baştan çıkaracak.

Would you like to reflect your extraordinary style to your living area?

While having spaces far away from ordinary with the opportunity of combining the beautiful stained glass option and two separate color coatings, you will want to redesign your house according to the Rhodes series. The Rhodes series will charm you at a glance with its distinguished approach to double colour finish, which has a unique place in contemporary decoration trends.

Koyu Ceviz ve Kırık Beyaz lake / Nark Walnut and Misty White Lacque

Rhodes | 31

RD-13 Kaşmir Lake ve Fildişi Lake / Cashmere Lacquer and Ivory Lacquer

RD-54 Antrasit Lake ve Vizon Lake / Anthracite Lacquer and Mink Lacquer