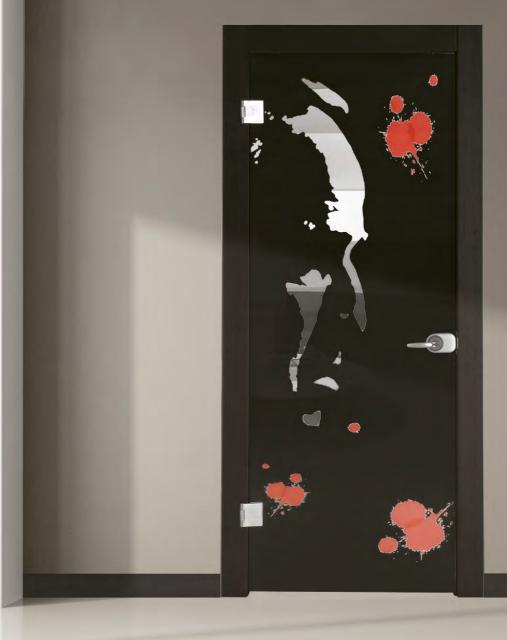

LC-13 Siyah Meşe / Black Oak Kırmızı / Red

Sıradışı tarzınızı yaşam alanınıza yansıtmak ister misiniz?

Birbirinden güzel boyalı cam seçenekleri ve iki ayrı renk kaplamayı kombine etme fırsatı ile sıradanlıktan uzak mekânlara sahip olurken, evinizi Rhodes serisine göre yeniden tasarlamak isteyeceksiniz. Günümüz dekorasyon trendinde kendine has bir yer edinen çift renk uygulamasına kapılarınızda oldukça farklı bir yorumla yer veren Rhodes serisi sizleri baştan çıkaracak.

Would you like to reflect your extraordinary style to your living area?

While having spaces far away from ordinary with the opportunity of combining the beautiful stained glass option and two separate color coatings, you will want to redesign your house according to the Rhodes series. The Rhodes series will charm you at a glance with its distinguished approach to double colour finish, which has a unique place in contemporary decoration trends.