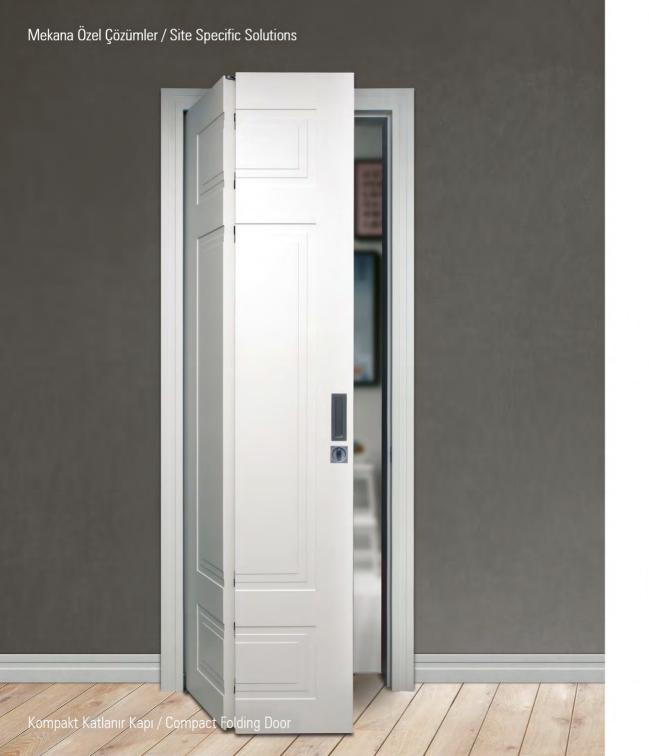

Özel mekânlara farklı yaklaşımlar; Açık sürgü, gizli sürgü, katlanır ve çarpan kapılar. Artella sürme kapı sistemleri ve katlanır kapı sistemleri; kapının kapladığı alanı en aza indirgeyerek yaşam alanlarını daha fonksiyonel ve daha ferah olarak kullanılmasında etkin rol oynarken aynı zamanda modern ve estetik bir görünüm sağlamaktadır. Alan kaybını sıfıra indirirken zerafeti ile dekorasyonu tamamlayıcı bir öğe haline gelen bu tip sistemler günümüzde birçok küçük mekânda fonksiyonel çözüm için başrolü oynamaktadır. Hem katlanır ve çarpan kapı sistemlerinin, hem de kilitli ve kilitsiz olma seçenekleri ile birçok yaşam alanının şimdiden vazgeçilmezleri arasına giren sürgülü kapı sistemlerinin; Artella'nın her mekâna özel çözümleri ve sürgülü sistemlerde estetiği artıran modelleri ile sizlerin yaşamında önemli bir yeri olacak.

The different approaches to the special places; Open sliding, concealed sliding, folding and swinging doors. Artella sliding door systems and folding door systems decrease the area that the door covers to the minimum and play an efficient role in the usage of the living areas as more functional and more refreshing and also provides modern and aesthetic appearance. This type of systems which decreases the area loss to zero and makes the elegance and decoration as a complementary element plays the leading role for the functional solution in many small areas today.

The sliding door systems which are already among the indispensables of many living areas with both folding and swinging door systems and options of having locks or not will have an important place in your lives with the Artella's specific solutions for each place and its models increasing aesthetics in the sliding systems.